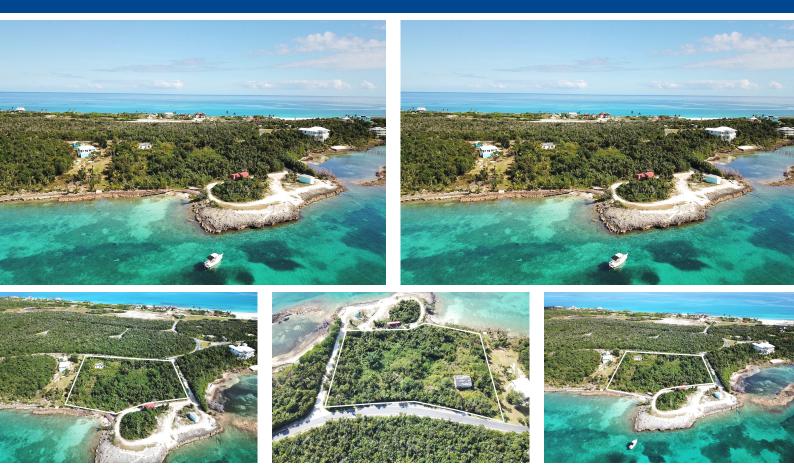

## WATERFRONT ACREAGE, Scotland Cay, Abaco

Perched on 2.1 acres of elevated, sloped terrain, this exceptional waterfront parcel is a rare...

Perched on 2.1 acres of elevated, sloped terrain, this exceptional waterfront parcel is a rare opportunity to build a private island retreat within the exclusive fly-in community of Scotland Cay. Nestled beside the islandâ $\in$ TMs scenic waterfront park, the property boasts deeded access to a protected cove and white-sand beach, offering both privacy and a direct connection to natureâ $\in$ TMs beauty. One of the islandâ $\in$ TMs original homesites, the parcel retains a 40,000-gallon concrete cistern and foundational remnants of a former residenceâ $\in$ "features that hint at its historic legacy while offering inspiration for future development. With open zoning and subdivision potential, the property invites a range of possibilities, from a sprawling estate to an investment with multiple lots. Scotland Cayâ $\in$ TMs ...read more on our website.

Bedrooms: 0 Bathrooms: 0 Lot Size: 91476 Subdivision: Scotland Cay Features: Acreage, Easy Access, Hillside, Marina Nearby, None, Quiet Area, View - Ocean, Waterfront - Ocean

WATERFRONT ACREAGE, Scotland Cay, Abaco Phone: