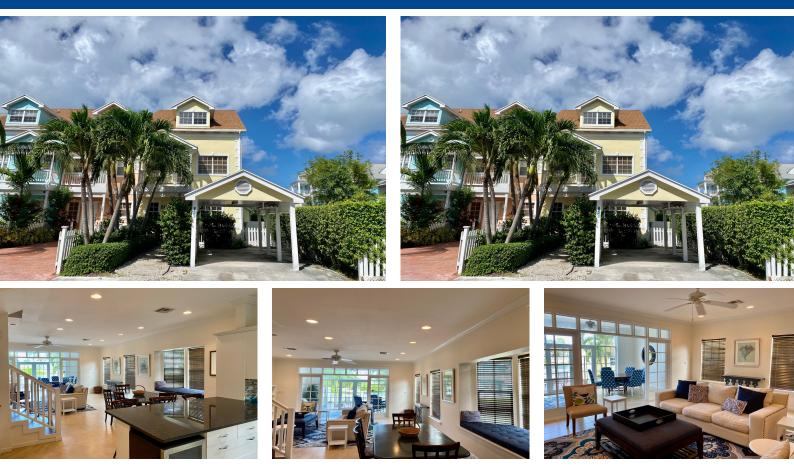

## S AT SANDYPORT, West Bay Street, New Providence/Parad

18 Arches is a spacious, modern canal-front townhome located in the highly desirable gated...

18 Arches is a spacious, modern canal-front townhome located in the highly desirable gated community of Sandyport. The main floor of this home is bright and airy featuring a spacious open floor plan and a beautiful canal water view. The home's recently upgraded kitchen features stainless steel appliances, an 18-bottle wine fridge and granite tile countertops along with ample amounts of storage space. The warm and welcoming casual dining area also includes a cozy reading place complete with a bay window notched in alongside a comfortable rustic, breakfast table. Adding to the natural indoor/outdoor flow of the home's layout is a glassed-in Bahama room just off the living room that's perfectly suited for "al fresco,― yet weatherproof, dining and entertaining. The canal side of the ho...read more on our website.

Bedrooms: 4 Bathrooms: 3 Lot Size: 0 ARCHES AT SANDYPORT, West Subdivision: West Bay Bay Street, New Street Providence/Paradise Island Features: 24 Hour Security, Canal Front, Furnished

Phone: