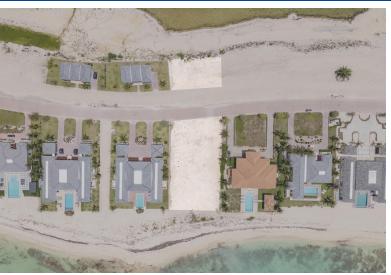

## 2307/10 ROCKWELL ESTATES, North Bimini, Bimini

Offering 100 feet of direct beachfront and 21,206 sq. ft. of prime land, this spectacular...

Offering 100 feet of direct beachfront and 21,206 sq. ft. of prime land, this spectacular oceanfront parcel is a blank canvas to design your dream retreat. Included in the sale is an adjacent lot (Lot 10, 5,316 sq. ft.), ideal for expansion, whether for a guesthouse, tennis court, or additional outdoor amenities. Set beside a fully furnished luxury residence (also available for purchase), this is a rare chance to acquire side-by-side properties in one of North Bimini's most exclusive enclaves. Whether you're looking to build a custom home, secure a future development site, or purchase both for a private compound, the opportunity is unmatched....read more on our website.