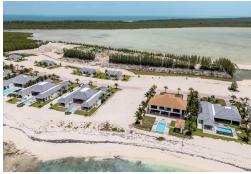

## 2307/10 ROCKWELL ESTATES, North Bimini, Bimini

Offering 100 feet of direct beachfront and 21,206 sq. ft. of prime land, this spectacular...

Offering 100 feet of direct beachfront and 21,206 sq. ft. of prime land, this spectacular oceanfront parcel is a blank canvas to design your dream retreat. Included in the sale is an adjacent lot (Lot 10, 5,316 sq. ft.), ideal for expansion, whether for a guesthouse, tennis court, or additional outdoor amenities. Set beside a fully furnished luxury residence (also available for purchase), this is a rare chance to acquire side-by-side properties in one of North Bimini's most exclusive enclaves. Whether you're looking to build a custom home, secure a future development site, or purchase both for a private compound, the opportunity is unmatched....read more on our website.