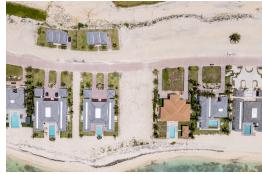

## 2307/10 ROCKWELL ESTATES, North Bimini, Bimini

Offering 100 feet of direct beachfront and 21,206 sq. ft. of prime land, this spectacular...

Offering 100 feet of direct beachfront and 21,206 sq. ft. of prime land, this spectacular oceanfront parcel is a blank canvas to design your dream retreat. Included in the sale is an adjacent lot (Lot 10, 5,316 sq. ft.), ideal for expansion, whether for a guesthouse, tennis court, or additional outdoor amenities. Set beside a fully furnished luxury residence (also available for purchase), this is a rare chance to acquire side-by-side properties in one of North Bimini's most exclusive enclaves. Whether you're looking to build a custom home, secure a future development site, or purchase both for a private compound, the opportunity is unmatched....read more on our website.