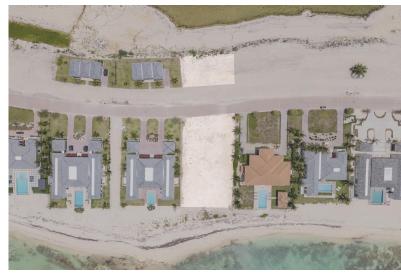

## 2307/10 ROCKWELL ESTATES, North Bimini, Bimini

Offering 100 feet of direct beachfront and 21,206 sq. ft. of prime land, this spectacular...

Offering 100 feet of direct beachfront and 21,206 sq. ft. of prime land, this spectacular oceanfront parcel is a blank canvas to design your dream retreat. Included in the sale is an adjacent lot (Lot 10, 5,316 sq. ft.), ideal for expansion, whether for a guesthouse, tennis court, or additional outdoor amenities. Set beside a fully furnished luxury residence (also available for purchase), this is a rare chance to acquire side-by-side properties in one of North Bimini's most exclusive enclaves. Whether you're looking to build a custom home, secure a future development site, or purchase both for a private compound, the opportunity is unmatched....read more on our website.