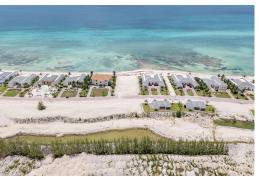

## 2307/10 ROCKWELL ESTATES, North Bimini, Bimini

Offering 100 feet of direct beachfront and 21,206 sq. ft. of prime land, this spectacular...

Offering 100 feet of direct beachfront and 21,206 sq. ft. of prime land, this spectacular oceanfront parcel is a blank canvas to design your dream retreat. Included in the sale is an adjacent lot (Lot 10, 5,316 sq. ft.), ideal for expansion, whether for a guesthouse, tennis court, or additional outdoor amenities. Set beside a fully furnished luxury residence (also available for purchase), this is a rare chance to acquire side-by-side properties in one of North Bimini's most exclusive enclaves. Whether you're looking to build a custom home, secure a future development site, or purchase both for a private compound, the opportunity is unmatched....read more on our website.