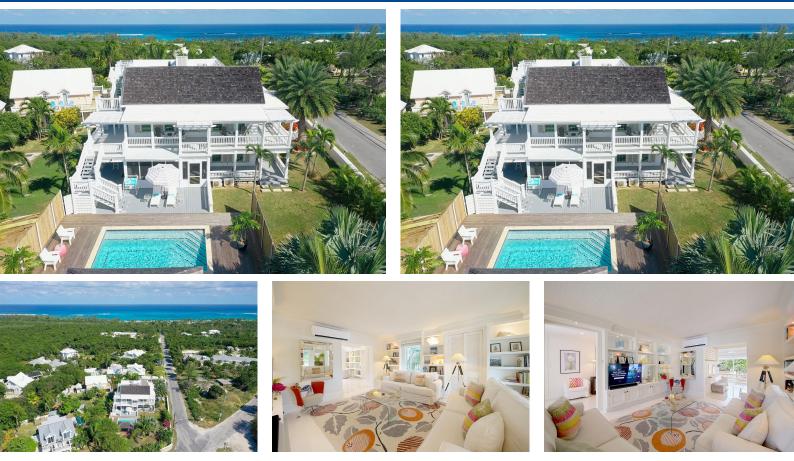

## Welcome to Buena Vista, a beautifully restored 1700s historic home in the heart of Eleuthera....

Welcome to Buena Vista, a beautifully restored 1700s historic home in the heart of Eleuthera. Blending classic island architecture with modern updates, this elevated property features wraparound balconies, a rooftop deck with sweeping ocean views, and a brand-new swimming poolâ€"perfect for relaxation or entertaining. The main house offers timeless charm with tasteful furnishings, updated storm windows, and a seamless flow between indoor and outdoor living spaces. Adjacent to the main home, Peach Cottage adds versatility with two bedrooms, a full kitchen, and independent accessâ€"ideal for guests or rental income. Located within walking distance to beaches, restaurants, shops, and the cultural hub of Governor's Harbour, Buena Vista is both a luxurious retreat and a prime investment oppor...read more on our website.

Bedrooms: 6 Bathrooms: 5 Lot Size: 24935 Subdivision: Governor's Harbour Features: Can Be Rented, Central location, Furnished, Garden Area, Harbour, Landscaped, Partial Furnished, View -Ocean