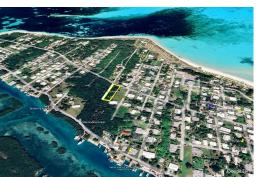

## SAMUEL GUY STREET, Spanish Wells, Eleuthera

Single family lot offering 28,793 sq.ft of space and is a larger portion for Spanish Wells. It is...

Single family lot offering 28,793 sq.ft of space and is a larger portion for Spanish Wells. It is approximately 90 ft wide and 300 ft deep and does have a 15 ft road reservation on the west side of the property. The ground is flat to the main road with a slight uphill rise to the south. Property has lots of native fruit trees like coconut and 2 very big Sapodilla trees. Centrally located close to restaurants, grocery stores and gift shops....read more on our website.