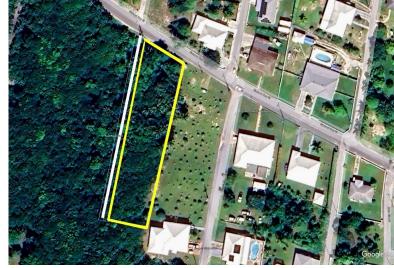

## SAMUEL GUY STREET, Spanish Wells, Eleuthera

Single family lot offering 28,793 sq.ft of space and is a larger portion for Spanish Wells. It is...

Single family lot offering 28,793 sq.ft of space and is a larger portion for Spanish Wells. It is approximately 90 ft wide and 300 ft deep and does have a 15 ft road reservation on the west side of the property. The ground is flat to the main road with a slight uphill rise to the south. Property has lots of native fruit trees like coconut and 2 very big Sapodilla trees. Centrally located close to restaurants, grocery stores and gift shops....read more on our website.