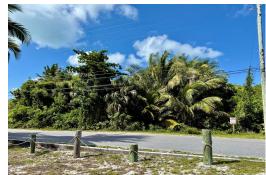

## SAMUEL GUY STREET, Spanish Wells, Eleuthera

Single family lot offering 28,793 sq.ft of space and is a larger portion for Spanish Wells. It is...

Single family lot offering 28,793 sq.ft of space and is a larger portion for Spanish Wells. It is approximately 90 ft wide and 300 ft deep and does have a 15 ft road reservation on the west side of the property. The ground is flat to the main road with a slight uphill rise to the south. Property has lots of native fruit trees like coconut and 2 very big Sapodilla trees. Centrally located close to restaurants, grocery stores and gift shops....read more on our website.