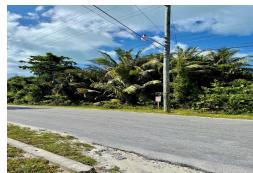

## SAMUEL GUY STREET, Spanish Wells, Eleuthera

Single family lot offering 28,793 sq.ft of space and is a larger portion for Spanish Wells. It is...

Single family lot offering 28,793 sq.ft of space and is a larger portion for Spanish Wells. It is approximately 90 ft wide and 300 ft deep and does have a 15 ft road reservation on the west side of the property. The ground is flat to the main road with a slight uphill rise to the south. Property has lots of native fruit trees like coconut and 2 very big Sapodilla trees. Centrally located close to restaurants, grocery stores and gift shops....read more on our website.