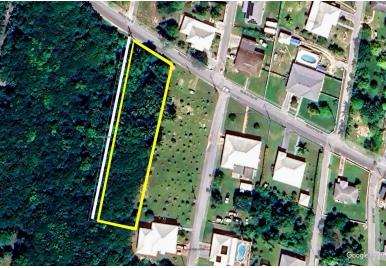

## SAMUEL GUY STREET, Spanish Wells, Eleuthera

Single family lot offering 28,793 sq.ft of space and is a larger portion for Spanish Wells. It is...

Single family lot offering 28,793 sq.ft of space and is a larger portion for Spanish Wells. It is approximately 90 ft wide and 300 ft deep and does have a 15 ft road reservation on the west side of the property. The ground is flat to the main road with a slight uphill rise to the south. Property has lots of native fruit trees like coconut and 2 very big Sapodilla trees. Centrally located close to restaurants, grocery stores and gift shops....read more on our website.