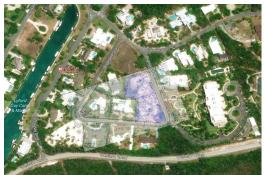

## + 6 BRIGHTON PLACE, Lyford Cay, New Providence/Parad

Situated in the prestigious gated community of Lyford Cay, this rare offering includes two...

Situated in the prestigious gated community of Lyford Cay, this rare offering includes two contiguous parcels being Lots 5 and 6 in Block 8 spanning a combined 43,996 sq. ft. (1.01 acres). Lot 5 comprises approximately 21,780 sq. ft. and Lot 6 contains 22,216 sq. ft., both ideal for luxury single-family residential development. Nestled along Brighton Place with dual road frontage, the lots boast excellent access, privacy, and a coveted location near the Lyford Cay Club, private international school, marina, golf course, and world-class amenities. Positioned within one of the Bahamas' most exclusive communities, these parcels present an extraordinary opportunity to create a bespoke estate in a serene, secure, and sophisticated setting. These parcels are also offered for sale separately, ple...read more on our website.