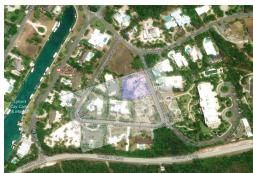

## BRIGHTON PLACE, Lyford Cay, New Providence/Paradise

Situated in the prestigious gated community of Lyford Cay, this rare offering features Lot 6 in...

Situated in the prestigious gated community of Lyford Cay, this rare offering features Lot 6 in Block 8, comprising approximately 22,216 sq. ft. (0.51 acres) of prime land ideal for luxury single-family residential development. Nestled along Brighton Place with road frontage, this elevated parcel offers excellent access, privacy, and a coveted location near the Lyford Cay Club, private international school, marina, golf course, and world-class amenities. Positioned within one of the Bahamas' most exclusive enclaves, Lot 6 presents an exceptional opportunity to create a bespoke estate in a serene, secure, and sophisticated setting. Lot 5 is also available separately; please inquire if interested. Price is in USD....read more on our website.