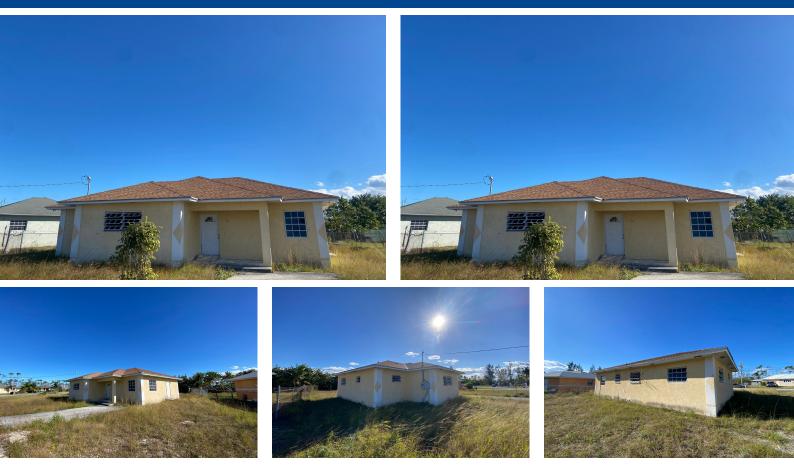

## This single-storey masonry home features a clean rectangular layout with a front protrusion and a...

This single-storey masonry home features a clean rectangular layout with a front protrusion and a welcoming 46 sq. ft. entrance porch. The exterior is finished in a durable marblecrete texture, with awning windows in mill-finish aluminum frames providing natural light and ventilation. Constructed with concrete blocks tied together by reinforced concrete columns and beams, the structure is strong and reliable. A hip roofâ€"built with timber trusses, plywood decking, and asphalt shinglesâ€"completes the shell. The interior spans approximately 1,492 sq. ft. and includes three bedrooms, two bathrooms, a kitchen, laundry area, and an open-concept living/dining room. Please note: This home is being sold unfinished and is priced accordinglyâ€"offering an excellent opportunity for customization an...read more on our website.