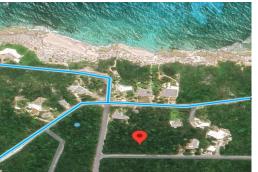

## LOT 14 STELLA MARIS, Stella Maris, Long Island

Discover Lot 14, Block 1 in Stella Maris, an elevated 32,000+ sq ft gem in Long Island's...

Discover Lot 14, Block 1 in Stella Maris, an elevated 32,000+ sq ft gem in Long Island's premier resort community. Just a stroll from Stella Maris Clubhouse, beach bar, pools, and marina, with the airport nearby. Sweeping ocean views and stunning sun/moonrise panoramas, it's perfect for building your island retreat or vacation rental business amid world-class diving, fishing, and secluded beaches....read more on our website.

Bedrooms: 0
Bathrooms: 0

Lot Size: 32000 LOT 14 STELLA MARIS, Stella Subdivision: Stella Maris Maris, Long Island Features: Marina Nearby, Phone:

None, Recreation Nearby, Shopping Nearby, View -

Ocean

JAMES SARLES REALTY