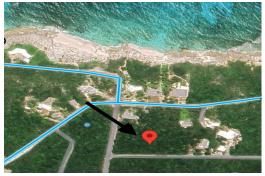

## LOT 14 STELLA MARIS, Stella Maris, Long Island

Discover Lot 14, Block 1 in Stella Maris, an elevated 32,000+ sq ft gem in Long Island's...

Discover Lot 14, Block 1 in Stella Maris, an elevated 32,000+ sq ft gem in Long Island's premier resort community. Just a stroll from Stella Maris Clubhouse, beach bar, pools, and marina, with the airport nearby. Sweeping ocean views and stunning sun/moonrise panoramas, it's perfect for building your island retreat or vacation rental business amid world-class diving, fishing, and secluded beaches....read more on our website.

Bedrooms: 0
Bathrooms: 0

Lot Size: 32000 LOT 14 STELLA MARIS, Stella Subdivision: Stella Maris Maris, Long Island Features: Marina Nearby, Phone:

None, Recreation Nearby, Shopping Nearby, View -

Ocean

JAMES SARLES REALTY