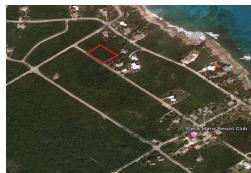

## LOT 14 STELLA MARIS, Stella Maris, Long Island

Discover Lot 14, Block 1 in Stella Maris, an elevated 32,000+ sq ft gem in Long Island's...

Discover Lot 14, Block 1 in Stella Maris, an elevated 32,000+ sq ft gem in Long Island's premier resort community. Just a stroll from Stella Maris Clubhouse, beach bar, pools, and marina, with the airport nearby. Sweeping ocean views and stunning sun/moonrise panoramas, it's perfect for building your island retreat or vacation rental business amid world-class diving, fishing, and secluded beaches....read more on our website.

Bedrooms: 0
Bathrooms: 0

Lot Size: 32000 LOT 14 STELLA MARIS, Stella Subdivision: Stella Maris Maris, Long Island Features: Marina Nearby, Phone:

None, Recreation Nearby, Shopping Nearby, View -

Ocean

JAMES SARLES REALTY