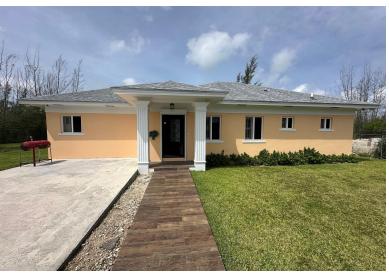

## SHORES RENTAL, John F. Kennedy Drive, New Providence

This well-maintained 3 bed, 3 bath rental offers 1,345 sq ft of comfortable living space on a...

This well-maintained 3 bed, 3 bath rental offers 1,345 sq ft of comfortable living space on a spacious 9,500 sq ft lot. Located in the peaceful Killarney Shores community, the home features an open layout and modern touches throughout....read more on our website.

Bedrooms: 3
Bathrooms: 3
Lot Size: 9500
Subdivision: John F.
Kennedy Drive
Features: 24 Hour
Security, Can Be Rented,
Easy Access, Family
Oriented, Fully Fenced,
Furnished, Highway
Access, Impact Shutters,
Road - Paved, Shopping
Nearby