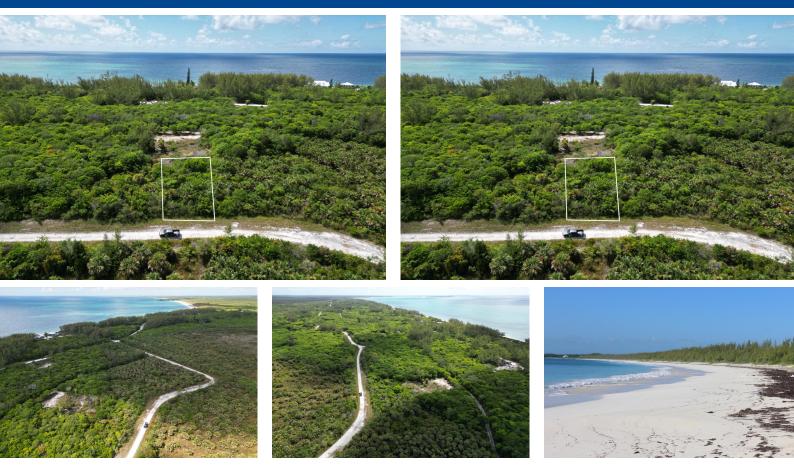

## 21 WINDING ROAD, Bahama Palm Shores, Abaco

## Nice 10,000 sq ft building lot located in the seaside community of Bahama Palm Shores which is just...

Nice 10,000 sq ft building lot located in the seaside community of Bahama Palm Shores which is just a 25 minute drive from Marsh Harbour. Water is derived through digging a shallow well. The beach which is absolutely beautiful is eight miles long. This area is building up quite rapidly in the last few years and has its very own fire department along with outstanding community participation. They have pickle ball, basket ball, and great get togethers at the fire house for potluck dinners, bingo, etc....read more on our website.

| Bedrooms: 0              |                                 |
|--------------------------|---------------------------------|
| Bathrooms: 0             |                                 |
| Lot Size: 10000          | 21 WINDING ROAD, Bahama<br>Palm |
| Subdivision: Bahama Palr |                                 |
| Shores                   | Palm Shores, Abaco              |
|                          | Phone:                          |
| Features: None           |                                 |