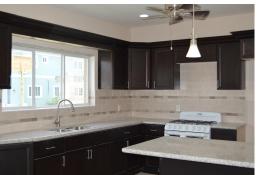

## ORIVE, WESTWINDS, West Bay Street, New Providence/Par

Semi-furnished townhouse located in the gated community of WestWinds in the Western district of New...

Semi-furnished townhouse located in the gated community of WestWinds in the Western district of New Providence. The unit features 2 bedrooms both ensuite with large closets and an extra room which can be used for storage or an office. The living and dining areas open on to the kitchen which comes fully equipped including a wine cooler and a washer and dryer, granite countertops and hardwood cabinets. Amenities include a standby generator, ceiling fans throughout, communal swimming pool, 24 hour security, playground and tennis courts....read more on our website.