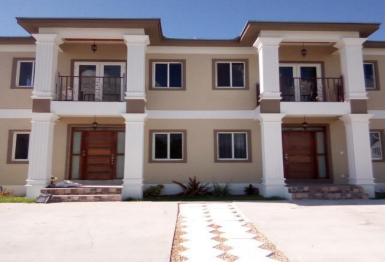

## ORIVE, WESTWINDS, West Bay Street, New Providence/Par

Semi-furnished townhouse located in the gated community of WestWinds in the Western district of New...

Semi-furnished townhouse located in the gated community of WestWinds in the Western district of New Providence. The unit features 2 bedrooms both ensuite with large closets and an extra room which can be used for storage or an office. The living and dining areas open on to the kitchen which comes fully equipped including a wine cooler and a washer and dryer, granite countertops and hardwood cabinets. Amenities include a standby generator, ceiling fans throughout, communal swimming pool, 24 hour security, playground and tennis courts....read more on our website.

Bedrooms: 2 Bathrooms: 2

Lot Size: 0 Subdivision: West Bay

OYSTER DRIVE, WESTWINDS, West Bay Street, New

Features: 24 Hour

Providence/Paradise Island
Phone:

Security, Garden Area,

Partial Furnished, Stand-by Generator, Swimming Pool