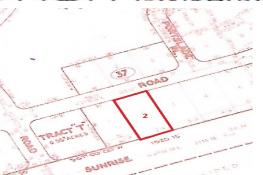

## Grasmere Vacant Land

**Good Single Family Lot Investment** 

Property available for sale on Grand Bahama Island, situated on Curtis Road in Grasmere a nicely developing neighborhood. This 13,500 square foot lot is zoned single family and is perfect for a nice Single Family Home. This is a great opportunity to own a lot in Grasmere. Even though this lot does not have all utilities in place the service charges are fairly low. Power is only 2 lots away. Nice size property & great price. This is an excellent deal. Call in today to view the property. 1-242-727-4713...read more on our website.

Lot Size: 13500

Maint. Fees: Paid for Life
Subdivision: Grasmere
Close to Utilities
Low Service Charges
Central Location

Dwayne King Phone: (242)351-9081 dwaynekingsales@gmail.com

\$11,500 ID# 24370 View Online www.sarlesrealty.com