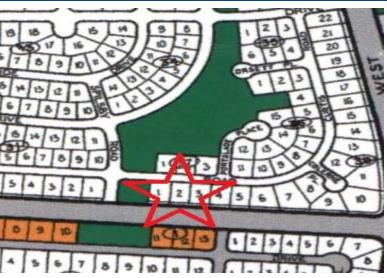

## Grasmere Vacant Land

**Good Single Family Lot Investment** 

Property available for sale on Grand Bahama Island, situated on Curtis Road in Grasmere a nicely developing neighborhood. This 13,500 square foot lot is zoned single family and is perfect for a nice Single Family Home. This is a great opportunity to own a lot in Grasmere. Even though this lot does not have all utilities in place the service charges are fairly low. Power is only 2 lots away. Nice size property & great price. This is an excellent deal. Call in today to view the property. 1-242-727-4713...read more on our website.

Lot Size: 13500

Maint. Fees: Paid for Life
Subdivision: Grasmere
Close to Utilities
Low Service Charges
Central Location

Dwayne King Phone: (242)351-9081 dwaynekingsales@gmail.com

\$11,500 ID# 24370 View Online www.sarlesrealty.com