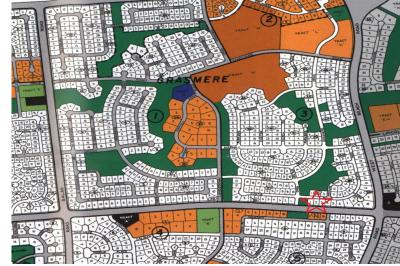

## Grasmere Vacant Land

**Good Single Family Lot Investment** 

Property available for sale on Grand Bahama Island, situated on Curtis Road in Grasmere a nicely developing neighborhood. This 13,500 square foot lot is zoned single family and is perfect for a nice Single Family Home. This is a great opportunity to own a lot in Grasmere. Even though this lot does not have all utilities in place the service charges are fairly low. Power is only 2 lots away. Nice size property & great price. This is an excellent deal. Call in today to view the property. 1-242-727-4713...read more on our website.

Lot Size: 13500

Maint. Fees: Paid for Life
Subdivision: Grasmere
Close to Utilities
Low Service Charges
Central Location

Dwayne King Phone: (242)351-9081 dwaynekingsales@gmail.com

\$11,500 ID# 24370 View Online www.sarlesrealty.com