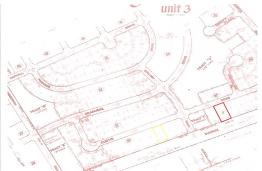

## Grasmere Vacant Land

**Good Single Family Lot Investment** 

Property available for sale on Grand Bahama Island, situated on Curtis Road in Grasmere a nicely developing neighborhood. This 13,500 square foot lot is zoned single family and is perfect for a nice Single Family Home. This is a great opportunity to own a lot in Grasmere. Even though this lot does not have all utilities in place the service charges are fairly low. Power is only 2 lots away. Nice size property & great price. This is an excellent deal. Call in today to view the property. 1-242-727-4713...read more on our website.

Lot Size: 13500

Maint. Fees: Paid for Life
Subdivision: Grasmere
Close to Utilities
Low Service Charges
Central Location

Dwayne King Phone: (242)351-9081 dwaynekingsales@gmail.com

\$11,500 ID# 24370 View Online www.sarlesrealty.com