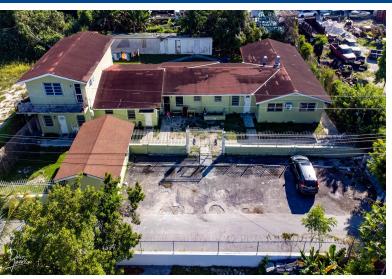

## AEL ROAD 8-PLEX, Carmichael Road, New Providence/Par

Income-generating 8-plex with up to \$8,000/month rental potential, located just off Carmichael Road...

Income-generating 8-plex with up to \$8,000/month rental potential, located just off Carmichael Road in Southwestern New Providence. This fully tenanted property features 7 two-bed, 1-bath units and 1 efficiency unit on a large 15,600 sq. ft. lot, with approx. 5,000 sq. ft. of building space and room for expansion (subject to approvals). The yard is fully fenced with a front wall and secure gate, and includes a separate storage building and shared laundry facilities. Walking distance to shops, restaurants, banks, medical offices, and public transportation. Secure this income property before it's gone!...read more on our website.

Bathrooms: 8
Lot Size: 15600
Subdivision: Carmichael
Road
Features: Cable, Central
location, Family Oriented,
Fuel to Lot, Fully Fenced,
Landscaped, Level Lot,
Main Level Entry, Pets
Allowed, Phone to Lot,
Potential Recreation,
Private Setting, Quiet
Area, Recreation Nearby,
Recreational, Road Paved, Shopping Nearby,
Unfurnished

Bedrooms: 14

CARMICHAEL ROAD 8-PLEX, Carmichael Road, New Providence/Paradise Island Phone:

\$695.000 ID# M62885 <u>View Online</u> www.sarlesrealty.com