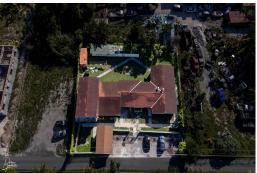

## AEL ROAD 8-PLEX, Carmichael Road, New Providence/Par

Income-generating 8-plex with up to \$8,000/month rental potential, located just off Carmichael Road...

Income-generating 8-plex with up to \$8,000/month rental potential, located just off Carmichael Road in Southwestern New Providence. This fully tenanted property features 7 two-bed, 1-bath units and 1 efficiency unit on a large 15,600 sq. ft. lot, with approx. 5,000 sq. ft. of building space and room for expansion (subject to approvals). The yard is fully fenced with a front wall and secure gate, and includes a separate storage building and shared laundry facilities. Walking distance to shops, restaurants, banks, medical offices, and public transportation. Secure this income property before it's gone!...read more on our website.

Bathrooms: 8
Lot Size: 15600
Subdivision: Carmichael
Road
Features: Cable, Central
location, Family Oriented,
Fuel to Lot, Fully Fenced,
Landscaped, Level Lot,
Main Level Entry, Pets
Allowed, Phone to Lot,
Potential Recreation,
Private Setting, Quiet
Area, Recreation Nearby,
Recreational, Road Paved, Shopping Nearby,
Unfurnished

Bedrooms: 14

CARMICHAEL ROAD 8-PLEX, Carmichael Road, New Providence/Paradise Island Phone:

\$695.000 ID# M62885 <u>View Online</u> www.sarlesrealty.com