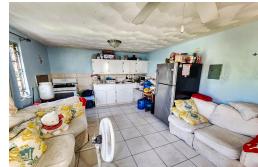

## AEL ROAD 8-PLEX, Carmichael Road, New Providence/Par

Income-generating 8-plex with up to \$8,000/month rental potential, located just off Carmichael Road...

Income-generating 8-plex with up to \$8,000/month rental potential, located just off Carmichael Road in Southwestern New Providence. This fully tenanted property features 7 two-bed, 1-bath units and 1 efficiency unit on a large 15,600 sq. ft. lot, with approx. 5,000 sq. ft. of building space and room for expansion (subject to approvals). The yard is fully fenced with a front wall and secure gate, and includes a separate storage building and shared laundry facilities. Walking distance to shops, restaurants, banks, medical offices, and public transportation. Secure this income property before it's gone!...read more on our website.