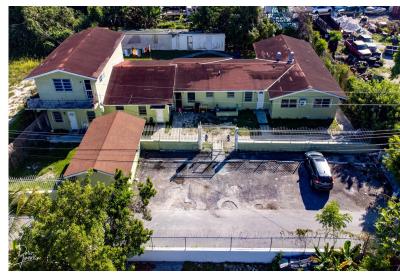

## AEL ROAD 8-PLEX, Carmichael Road, New Providence/Par

Income-generating 8-plex with up to \$8,000/month rental potential, located just off Carmichael Road...

Income-generating 8-plex with up to \$8,000/month rental potential, located just off Carmichael Road in Southwestern New Providence. This fully tenanted property features 7 two-bed, 1-bath units and 1 efficiency unit on a large 15,600 sq. ft. lot, with approx. 5,000 sq. ft. of building space and room for expansion (subject to approvals). The yard is fully fenced with a front wall and secure gate, and includes a separate storage building and shared laundry facilities. Walking distance to shops, restaurants, banks, medical offices, and public transportation. Secure this income property before it's gone!...read more on our website.

Bathrooms: 8
Lot Size: 15600
Subdivision: Carmichael
Road
Features: Cable, Central
location, Family Oriented,
Fuel to Lot, Fully Fenced,
Landscaped, Level Lot,
Main Level Entry, Pets
Allowed, Phone to Lot,
Potential Recreation,
Private Setting, Quiet
Area, Recreation Nearby,
Recreational, Road Paved, Shopping Nearby,
Unfurnished

Bedrooms: 14

CARMICHAEL ROAD 8-PLEX, Carmichael Road, New Providence/Paradise Island Phone:

\$695.000 ID# M62885 <u>View Online</u> www.sarlesrealty.com