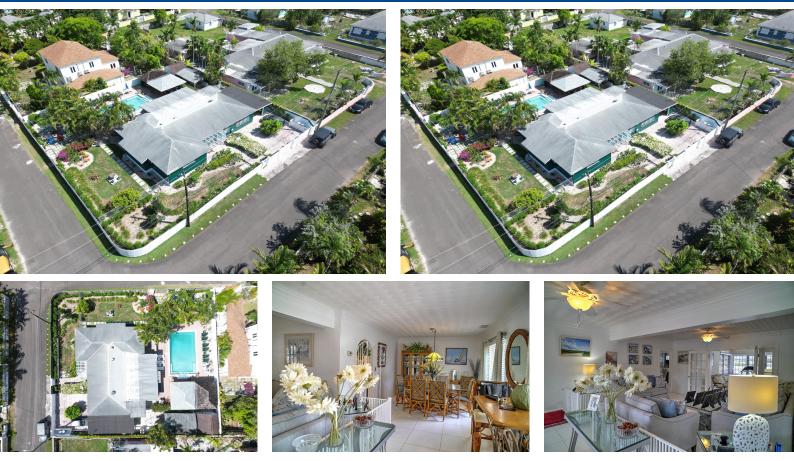

## OODLAND ROAD, Village Road, New Providence/Paradise

Welcome to 12 Woodland Road, Nassau, NP, Bahamasâ€"a remarkable property offering a blend of...

Welcome to 12 Woodland Road, Nassau, NP, Bahamasâ€"a remarkable property offering a blend of comfort and convenience in a serene and quiet neighborhood. This exquisite residence spans 2,800 square feet and is designed to cater to the needs of modern living while embracing the natural beauty of its surroundings. Featuring three spacious bedrooms and three well-appointed bathrooms, this home provides ample space for family living or hosting guests. Each bedroom is thoughtfully designed to offer privacy and relaxation, ensuring a restful retreat at the end of the day. The property boasts a delightful pool and deck area, perfect for leisurely afternoons or entertaining friends and family. The enclosed yard provides a secure space for children and pets to play freely, offering peace of mind for...read more on our website.

Bedrooms: 3 Bathrooms: 3 Lot Size: 2800 Subdivision: Village Road Features: Fully Walled, Swimming Pool Phone:

## \$580.000 ID# M62845 View Online www.sarlesrealty.com