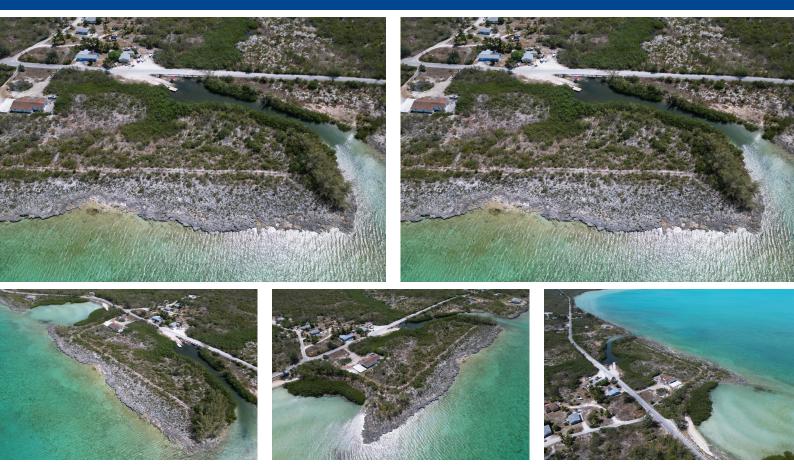

## 4-acre waterfront parcel in Doctor's Creek, Long Island, surrounded by water on three sides with...

4-acre waterfront parcel in Doctorâ€<sup>™</sup>s Creek, Long Island, surrounded by water on three sides with stunning ocean views and a rocky shoreline. Just south of Simms Settlement with direct access from the Kingâ€<sup>™</sup>s Highway. Open zoning with electricity and road access already in place. A beautiful spot for a private getaway or a unique commercial project like a seaside restaurant....read more on our website.

Bedrooms: 0 Bathrooms: 0 Lot Size: 174240 Subdivision: Doctor's Creek Features: None

4 ACRES IN DOCTOR'S CREEK, Doctor's Creek, Long Island Phone: