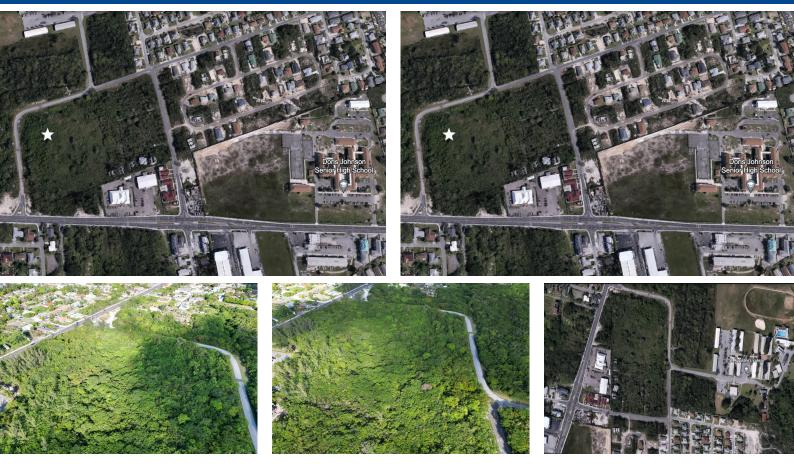

## CHARLES DRIVE, Prince Charles Drive, New Providence/Pa

Proposed as a prime location for multi-family development, this property in College Gardens just...

Proposed as a prime location for multi-family development, this property in College Gardens just off Prince Charles Drive is truly a developer's dream. Boasting 32,740 sq ft, this desirable lot is just off the beaten path and ideal for the investment-minded buyer. With a highly attractive location in eastern New Providence - a short drive to schools, banks, grocery stores, and shopping - this lot is most suitable for multi-family investment. The increasingly high demand for accessible residences for professionals and growing families make this lot an excellent opportunity for a residential community and income-generating property....read more on our website.

Bedrooms: 0 Bathrooms: 0 Lot Size: 32740 Subdivision: Prince Charles Drive Features: Adult Oriented, Easy Access, Family Oriented, Highway Access, None, Quiet Area, Road - Paved, Seniors Oriented, Shopping Nearby

4 PRINCE CHARLES DRIVE, Prince Charles Drive, New Providence/Paradise Island Phone: