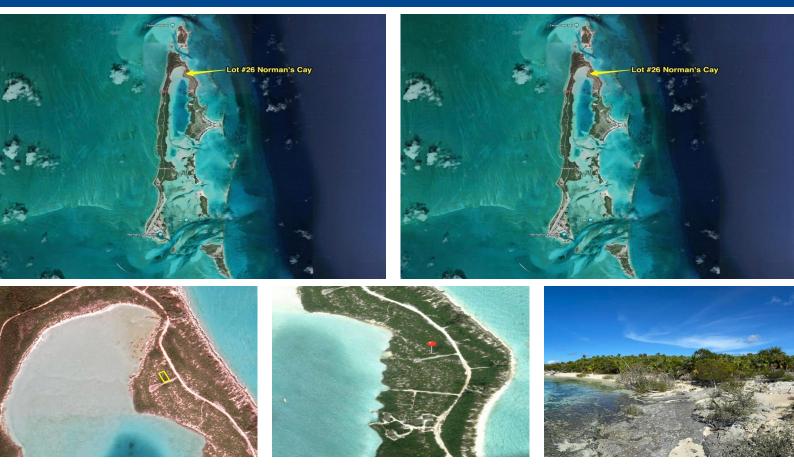

## Located in the northern Exuma cays Normans cay is perfectly positioned to be your escape from city...

Located in the northern Exuma cays Normans cay is perfectly positioned to be your escape from city life. You can easily be in Normans Cay with-in an hour from Nassau by boat or Miami by plane. Nestled on the North-Eastern section of the island this interior lot is the perfect site to build your dream bungalow. Enjoy isolated beaches with turquoise waters, explore neighbouring cays and breathtaking night skies with stars as far as you can see. It's time to make this lot yours and your dream a reality....read more on our website.

Bedrooms: 0 Bathrooms: 0 Lot Size: 18329 Subdivision: Farmer's Hill Features: Adult Oriented, Can Be Rented, Central location, Cul-de-sac, Easy Access, Family Oriented, Highway Access, Level Lot, Marina Nearby, No Thru Road, None, Seniors Oriented, Treed Lot, Wooded Area