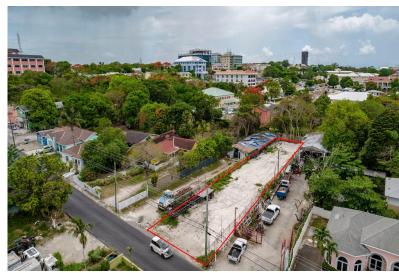

## NS HILL LOT, Mount Royal Avenue, New Providence/Parad

This elevated 9,413 sq ft lot offers excellent visibility and is ideally located just minutes from...

This elevated 9,413 sq ft lot offers excellent visibility and is ideally located just minutes from downtown Nassau. Zoned for mixed-use, the property presents a valuable opportunity for both residential and commercial development. Situated just off Mount Royal Avenue and in close proximity to Shirley Street, this lot is surrounded by key amenities, including both major hospitals, government offices, and a variety of professional service providers. Its strategic location makes it ideal for investors or developers seeking to capitalize on the area's high demand and accessibility. All utilities are readily available and easily accessible, making development straightforward and cost-effective....read more on our website.

Bedrooms: 0
Bathrooms: 0
Lot Size: 9413

Subdivision: Mount Royal

Avenue

Features: None, Road -

Paved

HAWKINS HILL LOT, Mount Royal Avenue, New Providence/Paradise Island Phone:

\$320.000 ID# M62844 View Online www.sarlesrealty.com