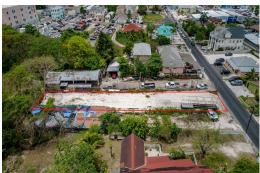

## NS HILL LOT, Mount Royal Avenue, New Providence/Parad

This elevated 9,413 sq ft lot offers excellent visibility and is ideally located just minutes from...

This elevated 9,413 sq ft lot offers excellent visibility and is ideally located just minutes from downtown Nassau. Zoned for mixed-use, the property presents a valuable opportunity for both residential and commercial development. Situated just off Mount Royal Avenue and in close proximity to Shirley Street, this lot is surrounded by key amenities, including both major hospitals, government offices, and a variety of professional service providers. Its strategic location makes it ideal for investors or developers seeking to capitalize on the area's high demand and accessibility. All utilities are readily available and easily accessible, making development straightforward and cost-effective....read more on our website.

Bedrooms: 0
Bathrooms: 0
Lot Size: 9413

Subdivision: Mount Royal

Avenue

Features: None, Road -

Paved

HAWKINS HILL LOT, Mount Royal Avenue, New Providence/Paradise Island Phone:

\$320.000 ID# M62844 View Online www.sarlesrealty.com