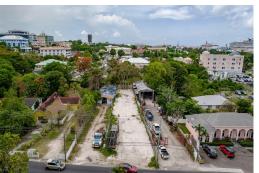

## NS HILL LOT, Mount Royal Avenue, New Providence/Parad

This elevated 9,413 sq ft lot offers excellent visibility and is ideally located just minutes from...

This elevated 9,413 sq ft lot offers excellent visibility and is ideally located just minutes from downtown Nassau. Zoned for mixed-use, the property presents a valuable opportunity for both residential and commercial development. Situated just off Mount Royal Avenue and in close proximity to Shirley Street, this lot is surrounded by key amenities, including both major hospitals, government offices, and a variety of professional service providers. Its strategic location makes it ideal for investors or developers seeking to capitalize on the area's high demand and accessibility. All utilities are readily available and easily accessible, making development straightforward and cost-effective....read more on our website.

Bedrooms: 0
Bathrooms: 0
Lot Size: 9413

Subdivision: Mount Royal

Avenue

Features: None, Road -

Paved

HAWKINS HILL LOT, Mount Royal Avenue, New Providence/Paradise Island Phone:

\$320.000 ID# M62844 View Online www.sarlesrealty.com