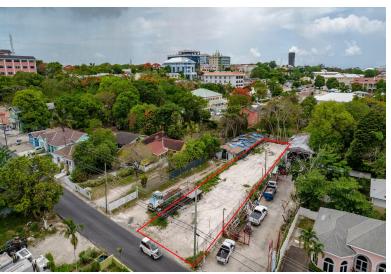

## NS HILL LOT, Mount Royal Avenue, New Providence/Parad

This elevated 9,413 sq ft lot offers excellent visibility and is ideally located just minutes from...

This elevated 9,413 sq ft lot offers excellent visibility and is ideally located just minutes from downtown Nassau. Zoned for mixed-use, the property presents a valuable opportunity for both residential and commercial development. Situated just off Mount Royal Avenue and in close proximity to Shirley Street, this lot is surrounded by key amenities, including both major hospitals, government offices, and a variety of professional service providers. Its strategic location makes it ideal for investors or developers seeking to capitalize on the area's high demand and accessibility. All utilities are readily available and easily accessible, making development straightforward and cost-effective....read more on our website.

Bedrooms: 0
Bathrooms: 0
Lot Size: 9413

Subdivision: Mount Royal

Avenue

Features: None, Road -

Paved

HAWKINS HILL LOT, Mount Royal Avenue, New Providence/Paradise Island Phone:

\$320.000 ID# M62844 View Online www.sarlesrealty.com