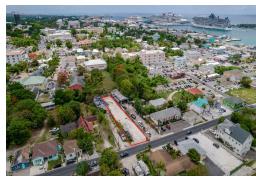

## NS HILL LOT, Mount Royal Avenue, New Providence/Parad

This elevated 9,413 sq ft lot offers excellent visibility and is ideally located just minutes from...

This elevated 9,413 sq ft lot offers excellent visibility and is ideally located just minutes from downtown Nassau. Zoned for mixed-use, the property presents a valuable opportunity for both residential and commercial development. Situated just off Mount Royal Avenue and in close proximity to Shirley Street, this lot is surrounded by key amenities, including both major hospitals, government offices, and a variety of professional service providers. Its strategic location makes it ideal for investors or developers seeking to capitalize on the area's high demand and accessibility. All utilities are readily available and easily accessible, making development straightforward and cost-effective....read more on our website.

Bedrooms: 0
Bathrooms: 0
Lot Size: 9413

Subdivision: Mount Royal

Avenue

Features: None, Road -

Paved

HAWKINS HILL LOT, Mount Royal Avenue, New Providence/Paradise Island Phone:

\$320.000 ID# M62844 View Online www.sarlesrealty.com