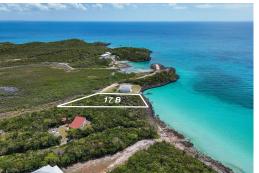

## LOT 17B, TEN BAY, Savannah Sound, Eleuthera

Welcome to your personal tropical haven on the breathtaking island of Eleuthera. Sitting near the...

Welcome to your personal tropical haven on the breathtaking island of Eleuthera. Sitting near the headland of Kemp's Creek, this exceptional waterfront lot offers a rare opportunity to own a piece of paradise. Set on approximately three-quarters of an acre, the property boasts 100 feet of pristine waterfront and is naturally landscaped with a rich tapestry of native Bahamian coppice, including an array of tropical trees and palms. Elevated over 20 feet above sea level, the lot provides panoramic views of the brilliant turquoise waters and vibrant marine life that make this area so enchanting. On the opposite side of the lot, you'll find Kemp's Creekâ€"a serene, tidal waterway teeming with sea life and rated among the top snorkeling spots on Eleuthera. Whether it's swimming, paddleboarding,...read more on our website.

Bedrooms: 0
Bathrooms: 0
Lot Size: 32060

Subdivision: Savannah

Sound

Features: None, Quiet Area, Treed Lot, View -Ocean, Waterfront -

Ocean

LOT 17B, TEN BAY, Savannah Sound, Eleuthera Phone:

> JAMES SARLES REALTY