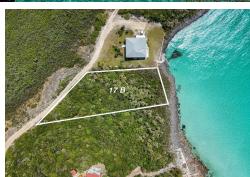

## LOT 17B, TEN BAY, Savannah Sound, Eleuthera

Welcome to your personal tropical haven on the breathtaking island of Eleuthera. Sitting near the...

Welcome to your personal tropical haven on the breathtaking island of Eleuthera. Sitting near the headland of Kemp's Creek, this exceptional waterfront lot offers a rare opportunity to own a piece of paradise. Set on approximately three-quarters of an acre, the property boasts 100 feet of pristine waterfront and is naturally landscaped with a rich tapestry of native Bahamian coppice, including an array of tropical trees and palms. Elevated over 20 feet above sea level, the lot provides panoramic views of the brilliant turquoise waters and vibrant marine life that make this area so enchanting. On the opposite side of the lot, you'll find Kemp's Creekâ€"a serene, tidal waterway teeming with sea life and rated among the top snorkeling spots on Eleuthera. Whether it's swimming, paddleboarding,...read more on our website.

Bedrooms: 0
Bathrooms: 0
Lot Size: 32060

Subdivision: Savannah

Sound

Features: None, Quiet Area, Treed Lot, View -Ocean, Waterfront -

Ocean

LOT 17B, TEN BAY, Savannah Sound, Eleuthera Phone:

> JAMES SARLES REALTY