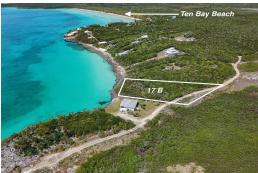

## LOT 17B, TEN BAY, Savannah Sound, Eleuthera

Welcome to your personal tropical haven on the breathtaking island of Eleuthera. Sitting near the...

Welcome to your personal tropical haven on the breathtaking island of Eleuthera. Sitting near the headland of Kemp's Creek, this exceptional waterfront lot offers a rare opportunity to own a piece of paradise. Set on approximately three-quarters of an acre, the property boasts 100 feet of pristine waterfront and is naturally landscaped with a rich tapestry of native Bahamian coppice, including an array of tropical trees and palms. Elevated over 20 feet above sea level, the lot provides panoramic views of the brilliant turquoise waters and vibrant marine life that make this area so enchanting. On the opposite side of the lot, you'll find Kemp's Creekâ€"a serene, tidal waterway teeming with sea life and rated among the top snorkeling spots on Eleuthera. Whether it's swimming, paddleboarding,...read more on our website.

Bedrooms: 0
Bathrooms: 0
Lot Size: 32060

Subdivision: Savannah

Sound

Features: None, Quiet Area, Treed Lot, View -Ocean, Waterfront -

Ocean

LOT 17B, TEN BAY, Savannah Sound, Eleuthera Phone:

> JAMES SARLES REALTY