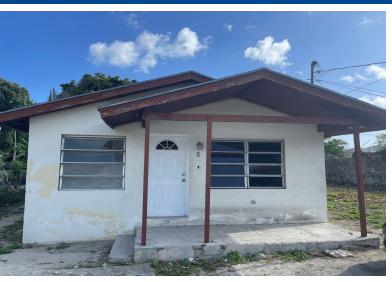

## JPPER, GRANTS TOWN, East Street, New Providence/Parad

This affordable fixer-upper is a great opportunity for a starter home. It is located at the end of...

This affordable fixer-upper is a great opportunity for a starter home. It is located at the end of a private and quiet road. This home has 3 bedrooms, 2.5 bathrooms, and a space for an office. This large lot offers a lot of space to expand and add to the current structure. Close proximity to schools, shopping, and food stores....read more on our website.

Bedrooms: 3 Bathrooms: 2

FIXER UPPER, GRANTS TOWN,

Features: Easy Access,

Access, None, Road -

Paved

Lot Size: 7472 Subdivision: East Street East Street, New Providence/Paradise Island Family Oriented, Highway Phone: