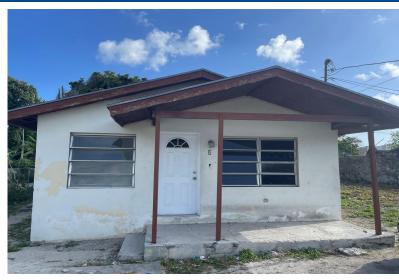

## JPPER, GRANTS TOWN, East Street, New Providence/Parad

This affordable fixer-upper is a great opportunity for a starter home. It is located at the end of...

This affordable fixer-upper is a great opportunity for a starter home. It is located at the end of a private and quiet road. This home has 3 bedrooms, 2.5 bathrooms, and a space for an office. This large lot offers a lot of space to expand and add to the current structure. Close proximity to schools, shopping, and food stores....read more on our website.

Bedrooms: 3 Bathrooms: 2

FIXER UPPER, GRANTS TOWN,

Features: Easy Access,

Access, None, Road -

Paved

Lot Size: 7472 Subdivision: East Street East Street, New Providence/Paradise Island Family Oriented, Highway Phone: