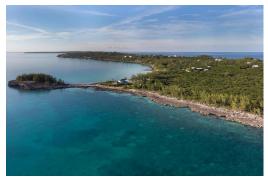

## LOT 5 RAINBOW BAY, Rainbow Bay, Eleuthera

Prime oceanfront single-family lot in Rainbow Bay, one of Eleuthera's most desirable...

Prime oceanfront single-family lot in Rainbow Bay, one of Eleuthera's most desirable neighborhoods. Spanning from Wandering Shore Drive to the sea, this west-facing property offers just over an acre of land with approximately 85 feet of water frontage. Enjoy panoramic ocean and sunset views, along with gentle sea breezes. Just steps from Rainbow Bay Beach and only 20 minutes from Governor's Harbour Airport, Lot 5 is ideal for building a private coastal residence in a truly spectacular location....read more on our website.