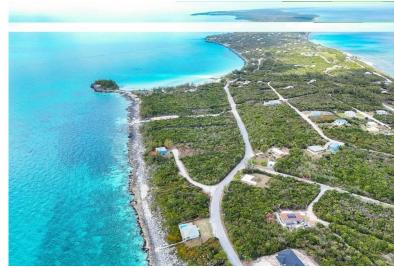

## LOT 5 RAINBOW BAY, Rainbow Bay, Eleuthera

Prime oceanfront single-family lot in Rainbow Bay, one of Eleuthera's most desirable...

Prime oceanfront single-family lot in Rainbow Bay, one of Eleuthera's most desirable neighborhoods. Spanning from Wandering Shore Drive to the sea, this west-facing property offers just over an acre of land with approximately 85 feet of water frontage. Enjoy panoramic ocean and sunset views, along with gentle sea breezes. Just steps from Rainbow Bay Beach and only 20 minutes from Governor's Harbour Airport, Lot 5 is ideal for building a private coastal residence in a truly spectacular location....read more on our website.