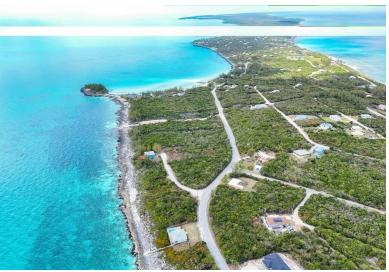

## LOT 5 RAINBOW BAY, Rainbow Bay, Eleuthera

Prime oceanfront single-family lot in Rainbow Bay, one of Eleuthera's most desirable...

Prime oceanfront single-family lot in Rainbow Bay, one of Eleuthera's most desirable neighborhoods. Spanning from Wandering Shore Drive to the sea, this west-facing property offers just over an acre of land with approximately 85 feet of water frontage. Enjoy panoramic ocean and sunset views, along with gentle sea breezes. Just steps from Rainbow Bay Beach and only 20 minutes from Governor's Harbour Airport, Lot 5 is ideal for building a private coastal residence in a truly spectacular location....read more on our website.