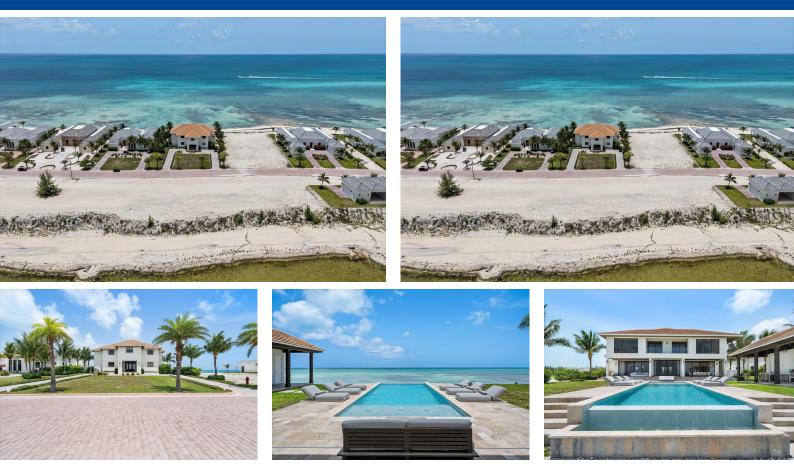

## This exceptional 6-bedroom, 7-bathroom beachfront residence with 2 half baths spans over 5,300 sq....

This exceptional 6-bedroom, 7-bathroom beachfront residence with 2 half baths spans over 5,300 sq. ft. of interior space, plus a generous 1,350 sq. ft. patio, all set on a 21,298 sq. ft. oceanfront lot with 100 feet of waterfrontage. The home is being offered fully furnished with high-end, thoughtfully selected pieces that complement the clean, modern design. Included in the sale is an adjacent lot (Lot 9, 5,443 sq. ft.), offering a rare opportunity to expand, whether with a guest cottage, tennis court, or additional amenities to suit your vision. Located beside a neighboring vacant beachfront lot that is also available for purchase, this could be a unique opportunity to create a private compound or secure a rare stretch of beachfront for future development. The home's spacious layout bl...read more on our website.

Bedrooms: 6 Bathrooms: 7 Lot Size: 26741 Subdivision: North Bimini Features: 24 Hour Security, Beach Front, Furnished, Hurricane Windows, Impact Windows, Kitchen Built-in(s), Short Term Allowed

2306 ROCKWELL ESTATES, North Bimini, Bimini Phone: