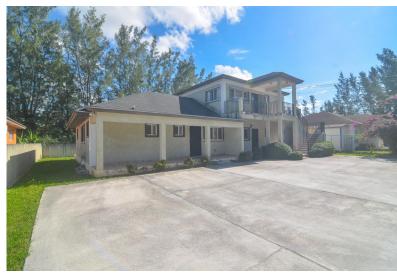

## ENNIUM GARDENS, Harold Road, New Providence/Paradisc

Located in a quiet cul-de-sac in the peaceful Millennium Gardens community, this ground-floor unit...

Located in a quiet cul-de-sac in the peaceful Millennium Gardens community, this ground-floor unit offers comfortable living with secured entry and two parking spaces. The rental includes a refrigerator, stove, and washer. Please note: No utilities included and no pets allowed. Interior photos were taken when the unit was furnished; updated images will be provided once the unit is unoccupied. The unit will be rented semi-furnished....read more on our website.

Bedrooms: 2 Bathrooms: 2

Lot Size: 0 MILLENNIUM GARDENS, Harold Subdivision: Harold Road Road, New Providence/Paradise Features: Cul-de-sac, Island

Low Maint Yard, No Pets, None, Private Setting,

Quiet Area, Recreation Nearby, Shopping Nearby