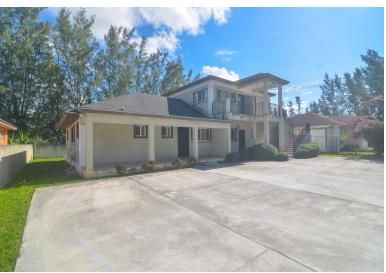

## ENNIUM GARDENS, Harold Road, New Providence/Paradisc

Located in a quiet cul-de-sac in the peaceful Millennium Gardens community, this ground-floor unit...

Located in a quiet cul-de-sac in the peaceful Millennium Gardens community, this ground-floor unit offers comfortable living with secured entry and two parking spaces. The rental includes a refrigerator, stove, and washer. Please note: No utilities included and no pets allowed. Interior photos were taken when the unit was furnished; updated images will be provided once the unit is unoccupied. The unit will be rented semi-furnished....read more on our website.

Bedrooms: 2 Bathrooms: 2

Lot Size: 0 MILLENNIUM GARDENS, Harold Subdivision: Harold Road Road, New Providence/Paradise Features: Cul-de-sac, Island

Low Maint Yard, No Pets, None, Private Setting,

Quiet Area, Recreation Nearby, Shopping Nearby