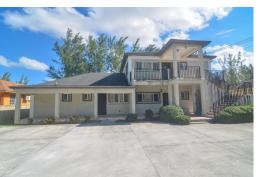

## ENNIUM GARDENS, Harold Road, New Providence/Paradisc

Located in a quiet cul-de-sac in the peaceful Millennium Gardens community, this ground-floor unit...

Located in a quiet cul-de-sac in the peaceful Millennium Gardens community, this ground-floor unit offers comfortable living with secured entry and two parking spaces. The rental includes a refrigerator, stove, and washer. Please note: No utilities included and no pets allowed. Interior photos were taken when the unit was furnished; updated images will be provided once the unit is unoccupied. The unit will be rented semi-furnished....read more on our website.

Bedrooms: 2 Bathrooms: 2

Lot Size: 0 MILLENNIUM GARDENS, Harold Subdivision: Harold Road Road, New Providence/Paradise Features: Cul-de-sac, Island

Low Maint Yard, No Pets, None, Private Setting,

Quiet Area, Recreation Nearby, Shopping Nearby