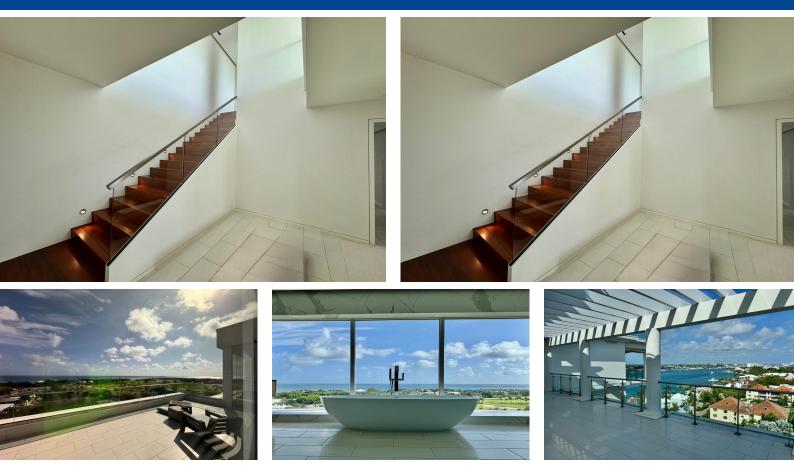

## RADISE ISLAND DRIVE, Paradise Island, New Providence/

A truly rare find, this impressive penthouse boasts 5,075 sq. ft. across two magnificent stories,...

A truly rare find, this impressive penthouse boasts 5,075 sq. ft. across two magnificent stories, offering an exquisite living experience. This private oasis features 4 spacious bedrooms and 5.5 lavish bathrooms, meticulously designed with high-end modern appliances and exquisite finishes to create a sophisticated and stylish ambiance throughout. Gaze upon breathtaking, expansive views from nearly every room, thanks to floor-to-ceiling glass impact windows and doors that perfectly frame the glistening ocean, the lush fairways of the Ocean Club Golf Course, and stunning Bahamian sunsets. Residents enjoy exclusive access to a state-of-the-art gym and a pristine private pool. The convenience of nearby Atlantis and Four Seasons resorts means fine dining, luxury shopping, and endless entertainm...read more on our website.