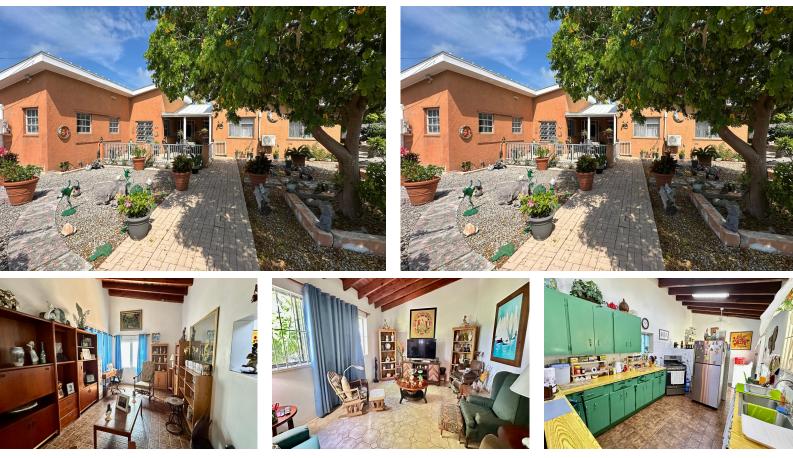

## BREEZE ESTS HOME, Sea Breeze, New Providence/Paradis

Welcome to this well-designed Bahamian-style residence located in the heart of the desirable...

Welcome to this well-designed Bahamian-style residence located in the heart of the desirable Seabreeze community. This spacious 4-bedroom, 2.5-bathroom home spans 2,884 square feet and effortlessly blends traditional charm with modern functionality. Step inside to find stunning tongue-and-groove wood ceilings throughout, creating charm and character in every room. The home features a generous layout, including a large dining room, an open-concept kitchen perfect for entertaining, a cozy living room, a separate family room, and a dedicated laundry room for added convenience. Comfort is key with multiple A/C ductless units ensuring comfort year-round. Step outside into the amazing gardens, where one can enjoy the beautiful trees and spacious garden and entertain friends and family. Whether y...read more on our website.

Bedrooms: 4 Bathrooms: 3 Lot Size: 9200 Subdivision: Sea Breeze Features: Fully Fenced

#2 SEABREEZE ESTS HOME, Sea Breeze, New Providence/Paradise Island Phone: