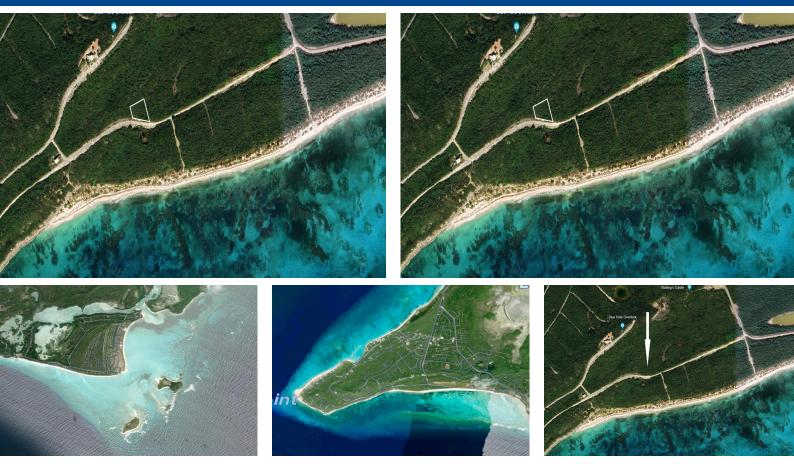

## LUMBUS LANDING LOT 10, Columbus Landings, San Salv

## Take advantage of this large corner lot and build up high to enjoy a sea view! Surrounded by...

Take advantage of this large corner lot and build up high to enjoy a sea view! Surrounded by potential golf course fairways, you can rest assured that you will probably never have any neighbors in this quiet cul-de-sac. Please refer to the map to see that this property is also near the site of the proposed Government Dock and park, so you will truly be surrounded by parklands and no big developments! This is the perfect neighborhood to build an off-the-grid retreat. You would be in good company!...read more on our website.

| Bedrooms: 0             |                          |
|-------------------------|--------------------------|
| Bathrooms: 0            |                          |
| Lot Size: 11328         | COLUMBUS LANDING LOT 10, |
| Subdivision: Columbus   |                          |
| Landings                | Columbus Landings, San   |
| 8                       | Salvador                 |
| Features: Hillside, Non | Phone:                   |
| Treed Lot, View - Ocean |                          |