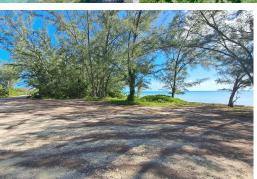

## HEIGHTS WATERFRONT, Yamacraw, New Providence/Par

An investor & #8217;s dream! Take advantage of this rare waterfront opportunity located in the...

An investor's dream! Take advantage of this rare waterfront opportunity located in the eastern district of New Providence. There are (2) lots - Lot 8 and Lot 8A totaling 34,382 sq ft. Lot 8A measures 9,535 sq ft and sits right on the water, perfect for recreational activities such as swimming, kayaking, BBQs and much more. Directly across the road is Lot #8 which measures 24,847 sq ft and runs from road to road providing multiple access points creating great potential for further development of the land. A home built on this lot will enjoy water access and unobstructed views of the sunrise along with the exceptional colors of the ocean. Conveniently located just minutes away from schools, shopping centers, food stores and Palm Cay. Don't miss this opportunity to own a piece of the paradise...read more on our website.