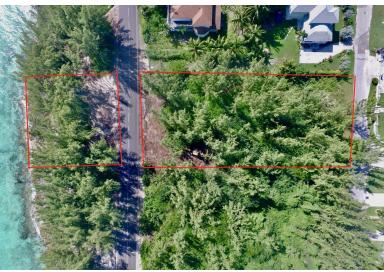

## HEIGHTS WATERFRONT, Yamacraw, New Providence/Par

An investor & #8217;s dream! Take advantage of this rare waterfront opportunity located in the...

An investor's dream! Take advantage of this rare waterfront opportunity located in the eastern district of New Providence. There are (2) lots - Lot 8 and Lot 8A totaling 34,382 sq ft. Lot 8A measures 9,535 sq ft and sits right on the water, perfect for recreational activities such as swimming, kayaking, BBQs and much more. Directly across the road is Lot #8 which measures 24,847 sq ft and runs from road to road providing multiple access points creating great potential for further development of the land. A home built on this lot will enjoy water access and unobstructed views of the sunrise along with the exceptional colors of the ocean. Conveniently located just minutes away from schools, shopping centers, food stores and Palm Cay. Don't miss this opportunity to own a piece of the paradise...read more on our website.

Bathrooms: 0 Lot Size: 34382 Subdivision: Yamacraw WATERFRONT, Yamacraw, New Features: Easy Access, None, Private Setting, Quiet Area, Recreation Nearby, Road - Paved, Treed Lot, View - Ocean,

Waterfront - Ocean