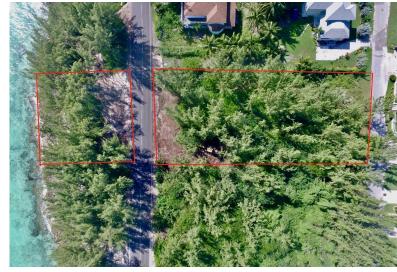

## HEIGHTS WATERFRONT, Yamacraw, New Providence/Par

An investor & #8217;s dream! Take advantage of this rare waterfront opportunity located in the...

An investor's dream! Take advantage of this rare waterfront opportunity located in the eastern district of New Providence. There are (2) lots - Lot 8 and Lot 8A totaling 34,382 sq ft. Lot 8A measures 9,535 sq ft and sits right on the water, perfect for recreational activities such as swimming, kayaking, BBQs and much more. Directly across the road is Lot #8 which measures 24,847 sq ft and runs from road to road providing multiple access points creating great potential for further development of the land. A home built on this lot will enjoy water access and unobstructed views of the sunrise along with the exceptional colors of the ocean. Conveniently located just minutes away from schools, shopping centers, food stores and Palm Cay. Don't miss this opportunity to own a piece of the paradise...read more on our website.

Bathrooms: 0 Lot Size: 34382 Subdivision: Yamacraw WATERFRONT, Yamacraw, New Features: Easy Access, None, Private Setting, Quiet Area, Recreation Nearby, Road - Paved, Treed Lot, View - Ocean,

Waterfront - Ocean