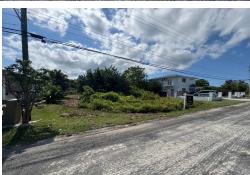

## AGULL ESTATES, Yamacraw, New Providence/Paradise Isl

Prime 8,799 Sqft Vacant Lot – Eastern New Providence Discover the perfect canvas for your dream...

Prime 8,799 Sqft Vacant Lot – Eastern New Providence Discover the perfect canvas for your dream home on this 8,799 sqft vacant lot, ideally located on the eastern side of New Providence. Gently sloping and elevated for natural drainage, this property offers a unique opportunity to build a custom family residence in a quiet, well-developed neighborhood. Just minutes away from a beautiful beach, top-rated schools, and essential shopping, the location blends convenience with island living. Whether you're looking to build your forever home or invest in a growing community, this lot delivers excellent potential in one of Nassau's most desirable residential areas....read more on our website.

Bedrooms: 0 Bathrooms: 0

Lot Size: 8799 SEAGULL ESTATES, Yamacraw, Subdivision: Yamacraw New Providence/Paradise Island Features: Family Oriented, Phone:

Highway Access, None,

**Private Setting** 

\$135.000 ID# M62791 View Online www.sarlesrealty.com