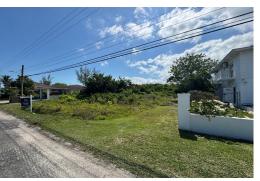

## AGULL ESTATES, Yamacraw, New Providence/Paradise Isl

Prime 8,799 Sqft Vacant Lot – Eastern New Providence Discover the perfect canvas for your dream...

Prime 8,799 Sqft Vacant Lot – Eastern New Providence Discover the perfect canvas for your dream home on this 8,799 sqft vacant lot, ideally located on the eastern side of New Providence. Gently sloping and elevated for natural drainage, this property offers a unique opportunity to build a custom family residence in a quiet, well-developed neighborhood. Just minutes away from a beautiful beach, top-rated schools, and essential shopping, the location blends convenience with island living. Whether you're looking to build your forever home or invest in a growing community, this lot delivers excellent potential in one of Nassau's most desirable residential areas....read more on our website.

Bedrooms: 0 Bathrooms: 0

Lot Size: 8799 SEAGULL ESTATES, Yamacraw, Subdivision: Yamacraw New Providence/Paradise Island Features: Family Oriented, Phone:

Highway Access, None,

**Private Setting** 

\$135.000 ID# M62791 View Online www.sarlesrealty.com