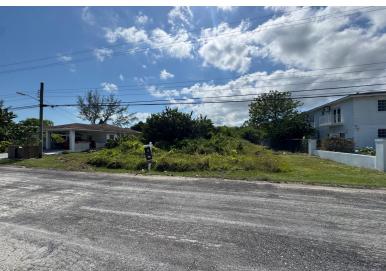

## AGULL ESTATES, Yamacraw, New Providence/Paradise Isl

Prime 8,799 Sqft Vacant Lot – Eastern New Providence Discover the perfect canvas for your dream...

Prime 8,799 Sqft Vacant Lot – Eastern New Providence Discover the perfect canvas for your dream home on this 8,799 sqft vacant lot, ideally located on the eastern side of New Providence. Gently sloping and elevated for natural drainage, this property offers a unique opportunity to build a custom family residence in a quiet, well-developed neighborhood. Just minutes away from a beautiful beach, top-rated schools, and essential shopping, the location blends convenience with island living. Whether you're looking to build your forever home or invest in a growing community, this lot delivers excellent potential in one of Nassau's most desirable residential areas....read more on our website.

Bedrooms: 0 Bathrooms: 0

Lot Size: 8799 SEAGULL ESTATES, Yamacraw, Subdivision: Yamacraw New Providence/Paradise Island Features: Family Oriented, Phone:

Highway Access, None,

**Private Setting** 

\$135.000 ID# M62791 View Online www.sarlesrealty.com