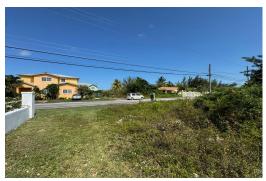

## AGULL ESTATES, Yamacraw, New Providence/Paradise Isl

Prime 8,799 Sqft Vacant Lot – Eastern New Providence Discover the perfect canvas for your dream...

Prime 8,799 Sqft Vacant Lot – Eastern New Providence Discover the perfect canvas for your dream home on this 8,799 sqft vacant lot, ideally located on the eastern side of New Providence. Gently sloping and elevated for natural drainage, this property offers a unique opportunity to build a custom family residence in a quiet, well-developed neighborhood. Just minutes away from a beautiful beach, top-rated schools, and essential shopping, the location blends convenience with island living. Whether you're looking to build your forever home or invest in a growing community, this lot delivers excellent potential in one of Nassau's most desirable residential areas....read more on our website.

Bedrooms: 0 Bathrooms: 0

Lot Size: 8799 SEAGULL ESTATES, Yamacraw, Subdivision: Yamacraw New Providence/Paradise Island Features: Family Oriented, Phone:

Highway Access, None,

**Private Setting** 

\$135.000 ID# M62791 View Online www.sarlesrealty.com