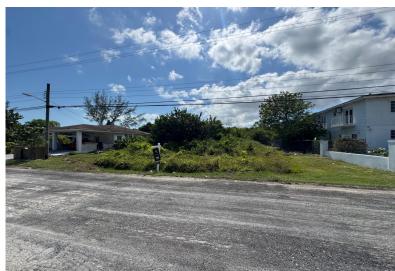

## AGULL ESTATES, Yamacraw, New Providence/Paradise Isl

Prime 8,799 Sqft Vacant Lot – Eastern New Providence Discover the perfect canvas for your dream...

Prime 8,799 Sqft Vacant Lot – Eastern New Providence Discover the perfect canvas for your dream home on this 8,799 sqft vacant lot, ideally located on the eastern side of New Providence. Gently sloping and elevated for natural drainage, this property offers a unique opportunity to build a custom family residence in a quiet, well-developed neighborhood. Just minutes away from a beautiful beach, top-rated schools, and essential shopping, the location blends convenience with island living. Whether you're looking to build your forever home or invest in a growing community, this lot delivers excellent potential in one of Nassau's most desirable residential areas....read more on our website.

Bedrooms: 0 Bathrooms: 0

Lot Size: 8799 SEAGULL ESTATES, Yamacraw, Subdivision: Yamacraw New Providence/Paradise Island Features: Family Oriented, Phone:

Highway Access, None,

**Private Setting** 

\$135.000 ID# M62791 View Online www.sarlesrealty.com