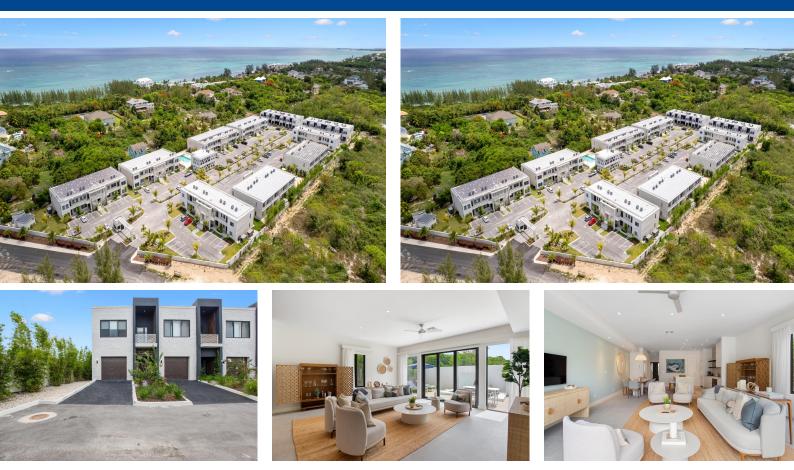

## Introducing the perfect island escape â€" a rare opportunity to own a slice of paradise in the...

Introducing the perfect island escape  $\hat{a} \in \mathbb{C}^{*}$  a rare opportunity to own a slice of paradise in the Bahamas. This newly built, high-end 3-bedroom, 2.5-bath town home blends sophisticated design with effortless coastal living in one of Nassau $\hat{a} \in \mathbb{T}^{M}$ s most desirable locations. Nestled at the end of the block for added privacy, this well-designed residence is part of a boutique collection of exclusive homes in the sought-after western district. With a larger floor plan than other units and high ceilings throughout, the home features an open-concept layout with spacious living, dining, and kitchen areas that flow seamlessly  $\hat{a} \in \mathbb{C}^{*}$  ideal for entertaining or enjoying everyday island comfort. Floor-to-ceiling glass doors open to a private patio with your very own dipping pool  $\hat{a} \in \mathbb{C}^{*}$  perfect for cooling off afte...read more on our website.

Bedrooms: 3 Bathrooms: 2 Lot Size: 0 Subdivision: Love Beach Features: 24 Hour Security, Cul-de-sac, Furnished, Gated Community, Impact Windows, Landscaped, Quiet Area, Security System, Stand-by Generator, Swimming Pool