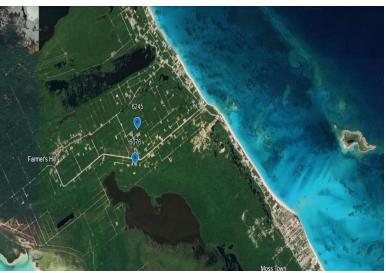

## HAMA SOUND 7E, Bahama Sound, Exuma & Exuma (

This 10,000 sq. ft. lot boasts a prime location, just minutes from breathtaking beaches, top-rated...

This 10,000 sq. ft. lot boasts a prime location, just minutes from breathtaking beaches, top-rated restaurants, hotels, and the airport. Whether you're planning to build your dream island retreat or seeking a valuable investment, this property offers both convenience and serenity. Don't miss the chance to own land in one of The Bahamas' most desirable locations!...read more on our website.

Bedrooms: 0
Bathrooms: 0
Lot Size: 10000
Subdivision: Bahama

ma BAHAMA SOUND 7E, Bahama Sound, Exuma & Exuma

Features: None, Recreation Nearby, Rural Setting, Shopping Nearby,

Treed Lot

Sound

Cays

Phone:

\$19.995 ID# M61388 <u>View Online</u> www.sarlesrealty.com