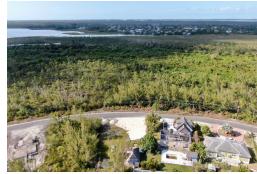

## , CORAL HARBOUR, Coral Harbour, New Providence/Parac

A perfect opportunity to build your dream home in the sought-after community of Coral Harbour in...

A perfect opportunity to build your dream home in the sought-after community of Coral Harbour in the Coral Waterways Subdivision. This single-family lot comprises of 10,728 (+/-) sq. ft. All utilities are available....read more on our website.

Bedrooms: 0
Bathrooms: 0
Lot Size: 10728
Subdivision: Coral Harbour

Lot Size: 10728 LOT C 1, CORAL HARBOUR, Subdivision: Coral Harbour Coral Harbour, New Features: Family Oriented, Providence/Paradise Island