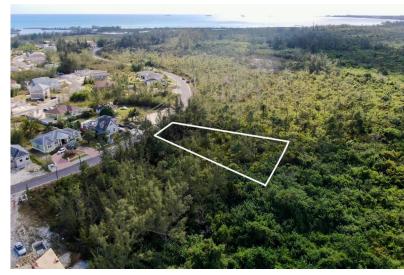

## , CORAL HARBOUR, Coral Harbour, New Providence/Parac

A perfect opportunity to build your dream home in the sought-after community of Coral Harbour in...

A perfect opportunity to build your dream home in the sought-after community of Coral Harbour in the Coral Waterways Subdivision. This single-family lot comprises of 10,728 (+/-) sq. ft. All utilities are available....read more on our website.

Bedrooms: 0
Bathrooms: 0
Lot Size: 10728
Subdivision: Coral Harbour

Lot Size: 10728 LOT C 1, CORAL HARBOUR, Subdivision: Coral Harbour Coral Harbour, New Features: Family Oriented, Providence/Paradise Island