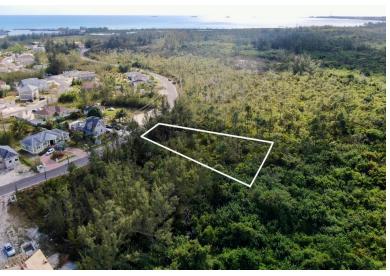

## , CORAL HARBOUR, Coral Harbour, New Providence/Parac

A perfect opportunity to build your dream home in the sought-after community of Coral Harbour in...

A perfect opportunity to build your dream home in the sought-after community of Coral Harbour in the Coral Waterways Subdivision. This single-family lot comprises of 10,728 (+/-) sq. ft. All utilities are available....read more on our website.

Bedrooms: 0
Bathrooms: 0
Lot Size: 10728
Subdivision: Coral Harbour

Lot Size: 10728 LOT C 1, CORAL HARBOUR, Subdivision: Coral Harbour Coral Harbour, New Features: Family Oriented, Providence/Paradise Island