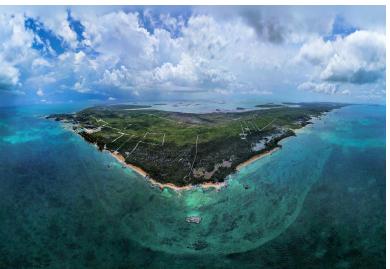

## S.C BOOTLE HIGHWAY, Other Abaco, Abaco

Discover a once-in-a-generation opportunity to own 67.42 acres of pristine Abaco coastline, where...

Discover a once-in-a-generation opportunity to own 67.42 acres of pristine Abaco coastline, where dramatic 70' high hills descend into over 1,000+ feet of soft red sand beachfront along the Sea of Abaco. This developer's dream boasts panoramic views of the Western Marls and the Sea of Abaco, lush wetlands eligible for Crown Land grants, and endless potential for a luxury resort, private estate, eco-conscious community or much needed residential development for locals. Highlights: 800+ ft of private beachfront– turquoise waters & rich amber sand. 70' elevated hills – sweeping dual views of Marls & Sea of Abaco. Prime wetlands – ideal for Crown Land grants or conservation. Minutes from Marsh Harbour's international ports and airport. A blank canvas for the discerning investor o...read more on our website.