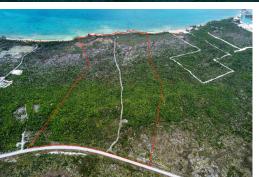

## S.C BOOTLE HIGHWAY, Other Abaco, Abaco

Discover a once-in-a-generation opportunity to own 67.42 acres of pristine Abaco coastline, where...

Discover a once-in-a-generation opportunity to own 67.42 acres of pristine Abaco coastline, where dramatic 70' high hills descend into over 1,000+ feet of soft red sand beachfront along the Sea of Abaco. This developer's dream boasts panoramic views of the Western Marls and the Sea of Abaco, lush wetlands eligible for Crown Land grants, and endless potential for a luxury resort, private estate, eco-conscious community or much needed residential development for locals. Highlights: 800+ ft of private beachfront– turquoise waters & rich amber sand. 70' elevated hills – sweeping dual views of Marls & Sea of Abaco. Prime wetlands – ideal for Crown Land grants or conservation. Minutes from Marsh Harbour's international ports and airport. A blank canvas for the discerning investor o...read more on our website.

Lot Size: 2936815 S.C BOOTLE HIGHWAY, Other Subdivision: Other Abaco Features: Acreage. Beach Front, Central location, Easy Access, Highway Access, Hillside, Marina Nearby, None, Potential Recreation, Private Setting, Quiet Area,