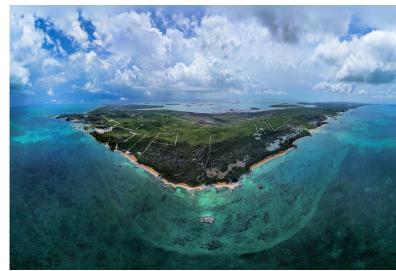

## S.C BOOTLE HIGHWAY, Other Abaco, Abaco

Discover a once-in-a-generation opportunity to own 67.42 acres of pristine Abaco coastline, where...

Discover a once-in-a-generation opportunity to own 67.42 acres of pristine Abaco coastline, where dramatic 70' high hills descend into over 1,000+ feet of soft red sand beachfront along the Sea of Abaco. This developer's dream boasts panoramic views of the Western Marls and the Sea of Abaco, lush wetlands eligible for Crown Land grants, and endless potential for a luxury resort, private estate, eco-conscious community or much needed residential development for locals. Highlights: 800+ ft of private beachfront– turquoise waters & rich amber sand. 70' elevated hills – sweeping dual views of Marls & Sea of Abaco. Prime wetlands – ideal for Crown Land grants or conservation. Minutes from Marsh Harbour's international ports and airport. A blank canvas for the discerning investor o...read more on our website.