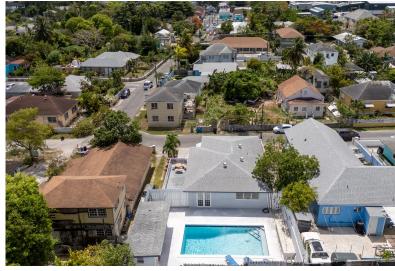

## K NEAR PALMDALE, Mackey Street, New Providence/Parac

This multi-family property is an excellent opportunity as a commercial investment in a central...

This multi-family property is an excellent opportunity as a commercial investment in a central location. Featuring five bedrooms and six bathrooms, the traditional Bahamian home lies on the upper floor while a one-bedroom apartment and an efficiency are on the ground floor. The home has been recently updated with modern flooring and is open and spacious with multiple large windows in the living, dining and kitchen areas. There is an ensuite primary bedroom, a shared bathroom and two other sizeable rooms. On the exterior, a spacious patio leads to the rear of the property, boasting a newly resurfaced 30 ft pool with a concrete deck and the remaining bathrooms. The property is located in Twynam, walking to distance to Mackey Street, Palmdale and Paradise Island and is a gateway to eastern Ne...read more on our website.