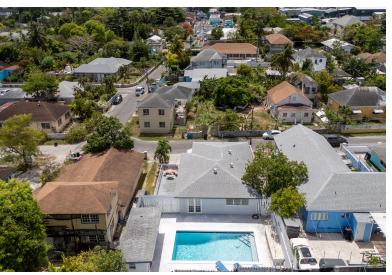

## K NEAR PALMDALE, Mackey Street, New Providence/Parac

This multi-family property is an excellent opportunity as a commercial investment in a central...

This multi-family property is an excellent opportunity as a commercial investment in a central location. Featuring five bedrooms and six bathrooms, the traditional Bahamian home lies on the upper floor while a one-bedroom apartment and an efficiency are on the ground floor. The home has been recently updated with modern flooring and is open and spacious with multiple large windows in the living, dining and kitchen areas. There is an ensuite primary bedroom, a shared bathroom and two other sizeable rooms. On the exterior, a spacious patio leads to the rear of the property, boasting a newly resurfaced 30 ft pool with a concrete deck and the remaining bathrooms. The property is located in Twynam, walking to distance to Mackey Street, Palmdale and Paradise Island and is a gateway to eastern Ne...read more on our website.