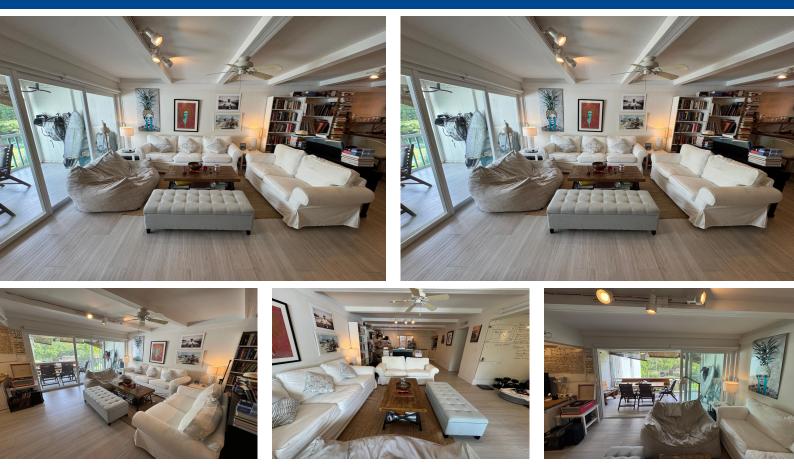

## Modern 2BR/2BA Condo w/ Beach Access. Stylish and comfortable 2-bed, 2-bath condo featuring large...

Modern 2BR/2BA Condo w/ Beach Access. Stylish and comfortable 2-bed, 2-bath condo featuring large sliding glass doors that open to a screened-in porch. Enjoy seamless indoor-outdoor living and direct access to the beach from the porch. Ideal for relaxed island living....read more on our website.

Bedrooms: 2 Bathrooms: 2 Lot Size: 1100 WEST BAY STRET, Love Beach, Subdivision: Love Beach, New Providence/Paradise Island Features: Easy Access, Phone: Furnished, Gated Community, Landscaped, Quiet Area, Recreation Nearby, Shopping Nearby