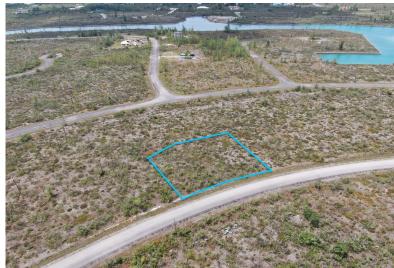

## ESTEAD DRIVE, Other Grand Bahama/Freeport, Grand Baha

This multifamily lot is strategically located in a rapidly growing residential area, positioned...

This multifamily lot is strategically located in a rapidly growing residential area, positioned near emerging developments, educational institutions, retail centers, recreational facilities, and vibrant nightlife options. Additionally, its proximity to the airport and Port Lucaya Marketplace enhances its appeal. This prime location presents a compelling opportunity for investors aiming to achieve a robust return on investment through development in a high-demand area....read more on our website.

Bedrooms: 0
Bathrooms: 0
Lot Size: 18084
Subdivision: Other Grand Other Grand Bahama/Freeport,
Bahama/Freeport
Features: None

Au-8 MAPLESTEAD DRIVE,
Grand Bahama/Freeport,
Phone:

JAMES SARLES REALTY

\$29.000 ID# M62818 <u>View Online</u> www.sarlesrealty.com