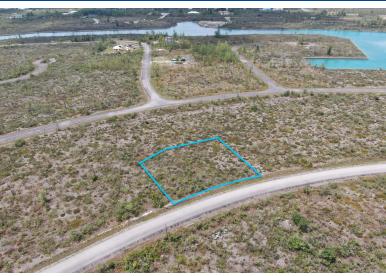

## ESTEAD DRIVE, Other Grand Bahama/Freeport, Grand Baha

This multifamily lot is strategically located in a rapidly growing residential area, positioned...

This multifamily lot is strategically located in a rapidly growing residential area, positioned near emerging developments, educational institutions, retail centers, recreational facilities, and vibrant nightlife options. Additionally, its proximity to the airport and Port Lucaya Marketplace enhances its appeal. This prime location presents a compelling opportunity for investors aiming to achieve a robust return on investment through development in a high-demand area....read more on our website.

Bedrooms: 0
Bathrooms: 0
Lot Size: 18084
Subdivision: Other Grand Other Grand Bahama/Freeport,
Bahama/Freeport
Features: None

Au-8 MAPLESTEAD DRIVE,
Grand Bahama/Freeport,
Phone:

JAMES SARLES REALTY

\$29.000 ID# M62818 <u>View Online</u> www.sarlesrealty.com