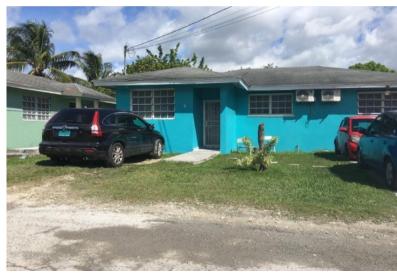

## OD SUBDIVISION LOT, Cowpen Road, New Providence/Pa

I'm excited to share a new listing off Cowpen Road. It is a well maintained, traditional home...

I'm excited to share a new listing off Cowpen Road. It is a well maintained, traditional home in a quiet, family-friendly area, perfectly located near shops, restaurants, schools, and public transportation, making it ideal for a first-time homeowner. It offers both convenience and tranquility for a couple or family. Please note that this property is currently under the Home Owner's Protection Act (HOPA), with no interior access for the next 6 months. If you have any questions, feel free to reach out....read more on our website.

Bedrooms: 3
Bathrooms: 2
Lot Size: 5000
Subdivision: Cowpen

Road

Features: None

HOLLYWOOD SUBDIVISION LOT, Cowpen Road, New Providence/Paradise Island Phone:

> JAMES SARLES REALTY

\$186.000 ID# M61999 View Online www.sarlesrealty.com