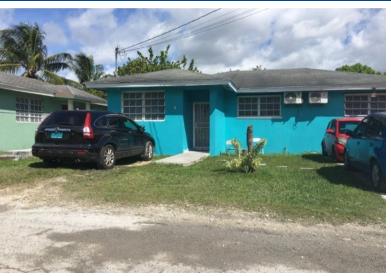

## OD SUBDIVISION LOT, Cowpen Road, New Providence/Pa

I'm excited to share a new listing off Cowpen Road. It is a well maintained, traditional home...

I'm excited to share a new listing off Cowpen Road. It is a well maintained, traditional home in a quiet, family-friendly area, perfectly located near shops, restaurants, schools, and public transportation, making it ideal for a first-time homeowner. It offers both convenience and tranquility for a couple or family. Please note that this property is currently under the Home Owner's Protection Act (HOPA), with no interior access for the next 6 months. If you have any questions, feel free to reach out....read more on our website.

Bedrooms: 3
Bathrooms: 2
Lot Size: 5000
Subdivision: Cowpen

Road

Features: None

HOLLYWOOD SUBDIVISION LOT, Cowpen Road, New Providence/Paradise Island Phone:

> JAMES SARLES REALTY

\$186.000 ID# M61999 View Online www.sarlesrealty.com