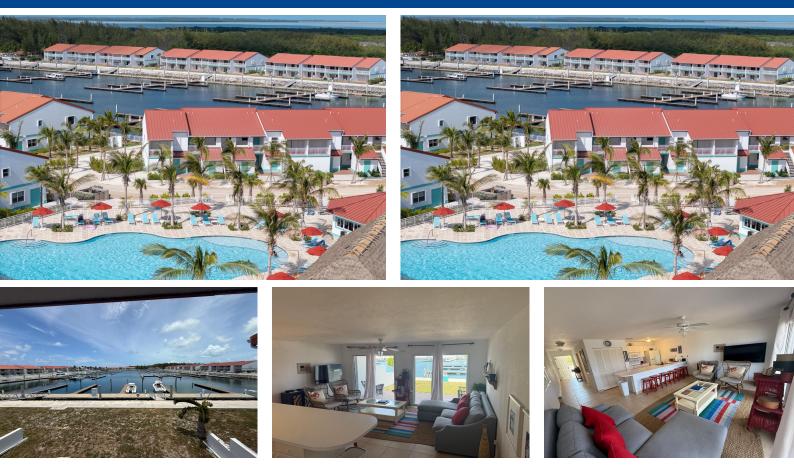

## BIMINI COVE, South Bimini, Bimini

## Charming 1-bedroom, 1 bathroom marina front unit located in the highly desirable Building 17. With...

Charming 1-bedroom, 1 bathroom marina front unit located in the highly desirable Building 17. With 628 sq. ft. of thoughtfully designed space, this unit is ideal for a small family seeking a peaceful retreat. Enjoy beachy decor, a marina-front setting, and stunning ocean views that make you feel right at home in paradise. Whether you're planning a quiet vacation or creating lasting memories with loved ones, this unit offers everything you need. Take a short walk to the beach, infinity pool, or on-site restaurant, and unwind in the sun-soaked serenity of this tropical haven. Just 48 nautical miles from Florida or a quick 35-minute flight, your dream vacation home is closer than you think. Call us today for more information and to schedule a tour!...read more on our website.

Bedrooms: 1 Bathrooms: 1 Lot Size: 0 Subdivision: South Bimini Features: Family Oriented, Landscaped, Marina Nearby, Pasture, Pets Allowed, Road - Gravel, Rural Setting, Swimming Pool

BIMINI COVE, South Bimini, Bimini Phone: