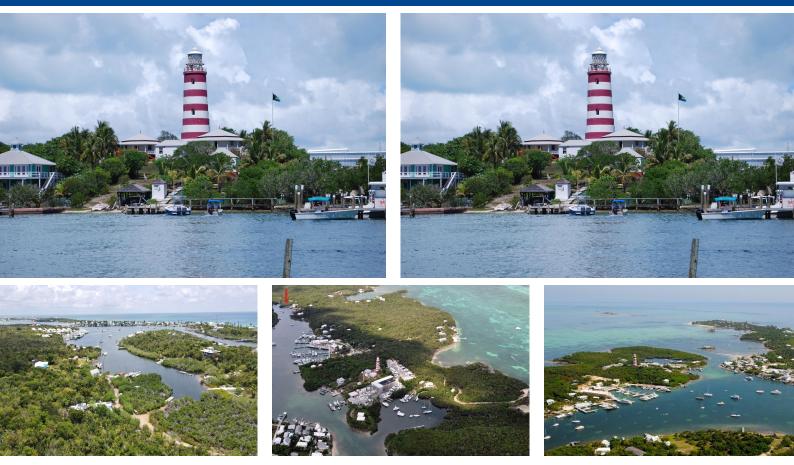

## PE TOWN HARBOUR FRONT L, Elbow Cay/Hope Town, A

This Hope Town harbour front property has been held by one of the original Hope Town families for...

This Hope Town harbour front property has been held by one of the original Hope Town families for generations and is being offered for sale now! Frontage is on Back Creek at the edge of the world renowned Hope Town Harbour The lot is 50' x 311' and will provide for very safe dockage and a home with a Harbour view. Excellent elevation and protection in times of storm. A dock has been approved in principle....read more on our website.