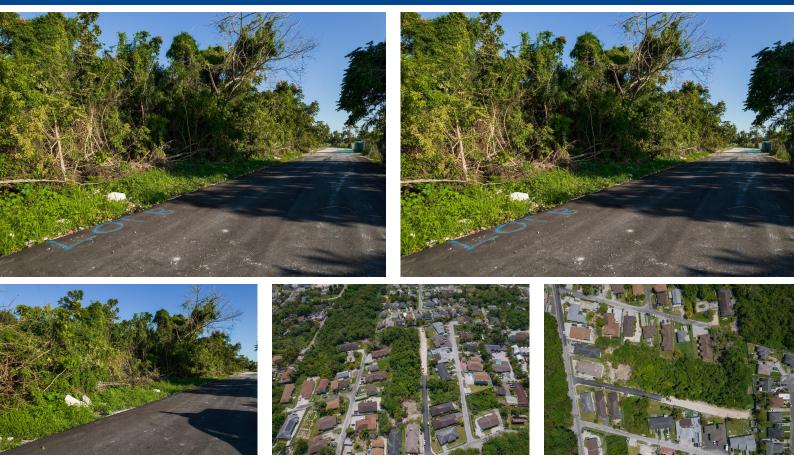

## Discover an exceptional investment opportunity in Western Nassau. This spacious multi-family lot...

Discover an exceptional investment opportunity in Western Nassau. This spacious multi-family lot presents endless possibilities for astute or beginning investors. The lot offers 14,175 square feet of prime real estate, ripe for development. Whether you're envisioning a modern apartment complex or townhomes, this versatile lot is the perfect foundation for your vision. Lot G can also be combined with the adjacent Lot H for a total of 29,559 square feet, creating an ideal footprint for a larger-scale condo or townhouse development. This unique option significantly expands your development potential and enhances the property's value. Bellot Road is conveniently located near a wide range of shopping, schooling, entertainment, and dining optionsâ€"making it highly attractive for community livin...read more on our website.

Bedrooms: 0 Bathrooms: 0 Lot Size: 14175 Subdivision: Gladstone Road Road Features: Can Be Rented, None, Shopping Nearby