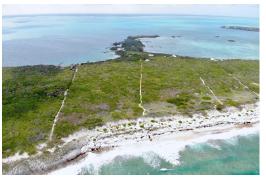

## TILLOO BEACHFRONT LOT 35, Tilloo Cay, Abaco

Beachfront residential lot in private subdivision on Tilloo Cay. Lot 35 has nice elevations...

Beachfront residential lot in private subdivision on Tilloo Cay. Lot 35 has nice elevations overlooking an oceanfront beach renowned with beachcombers. The lot has electricity available underground, and deeded community docking just a minute away on Sea of Abaco where there is further beach access for property owners. This Tilloo Cay Subdivision is growing nicely with lovely island cottages. Sellers will offer owner financing. Contact us today for more details....read more on our website.

Bedrooms: 0 Bathrooms: 0

Lot Size: 15500 TILLOO BEACHFRONT LOT 35, Subdivision: Tilloo Cay Tilloo Cay, Abaco Features: Beach Front, Phone:

Dock, Family Oriented, Pets Allowed, Quiet Area,

Road - Gravel.

Underground Services, View - Ocean, Waterfront