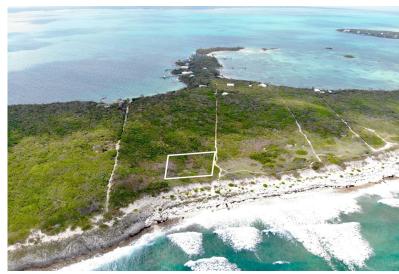

## TILLOO BEACHFRONT LOT 35, Tilloo Cay, Abaco

Beachfront residential lot in private subdivision on Tilloo Cay. Lot 35 has nice elevations...

Beachfront residential lot in private subdivision on Tilloo Cay. Lot 35 has nice elevations overlooking an oceanfront beach renowned with beachcombers. The lot has electricity available underground, and deeded community docking just a minute away on Sea of Abaco where there is further beach access for property owners. This Tilloo Cay Subdivision is growing nicely with lovely island cottages. Sellers will offer owner financing. Contact us today for more details....read more on our website.

Bedrooms: 0 Bathrooms: 0

Lot Size: 15500 TILLOO BEACHFRONT LOT 35, Subdivision: Tilloo Cay Tilloo Cay, Abaco Features: Beach Front, Phone:

Dock, Family Oriented, Pets Allowed, Quiet Area,

Road - Gravel.

Underground Services, View - Ocean, Waterfront