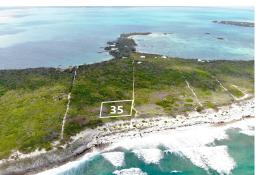

## TILLOO BEACHFRONT LOT 35, Tilloo Cay, Abaco

Beachfront residential lot in private subdivision on Tilloo Cay. Lot 35 has nice elevations...

Beachfront residential lot in private subdivision on Tilloo Cay. Lot 35 has nice elevations overlooking an oceanfront beach renowned with beachcombers. The lot has electricity available underground, and deeded community docking just a minute away on Sea of Abaco where there is further beach access for property owners. This Tilloo Cay Subdivision is growing nicely with lovely island cottages. Sellers will offer owner financing. Contact us today for more details....read more on our website.

Bedrooms: 0 Bathrooms: 0

Lot Size: 15500 TILLOO BEACHFRONT LOT 35, Subdivision: Tilloo Cay Tilloo Cay, Abaco Features: Beach Front, Phone:

Dock, Family Oriented, Pets Allowed, Quiet Area,

Road - Gravel.

Underground Services, View - Ocean, Waterfront