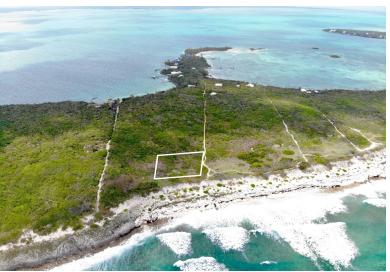

## TILLOO BEACHFRONT LOT 35, Tilloo Cay, Abaco

Beachfront residential lot in private subdivision on Tilloo Cay. Lot 35 has nice elevations...

Beachfront residential lot in private subdivision on Tilloo Cay. Lot 35 has nice elevations overlooking an oceanfront beach renowned with beachcombers. The lot has electricity available underground, and deeded community docking just a minute away on Sea of Abaco where there is further beach access for property owners. This Tilloo Cay Subdivision is growing nicely with lovely island cottages. Sellers will offer owner financing. Contact us today for more details....read more on our website.

Bedrooms: 0 Bathrooms: 0

Lot Size: 15500 TILLOO BEACHFRONT LOT 35, Subdivision: Tilloo Cay Tilloo Cay, Abaco Features: Beach Front, Phone:

Dock, Family Oriented, Pets Allowed, Quiet Area,

Road - Gravel.

Underground Services, View - Ocean, Waterfront