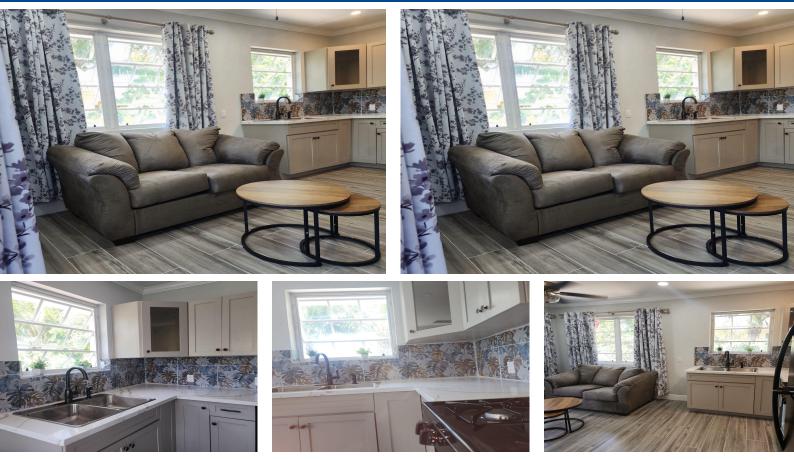

## This brand-new, modern apartment is tastefully done and giving sophistication with neutral shades,...

This brand-new, modern apartment is tastefully done and giving sophistication with neutral shades, earth toned tiles, granite countertops and a tropical backsplash in the kitchen. It is available fully furnished and has everything needed for a professional or couple including AC, a porch and a private front lawn on the exterior. Ideally located near to the beach, Old Fort Bay, the international airport, Lyford Cay, private schools and much more. Call today!...read more on our website.