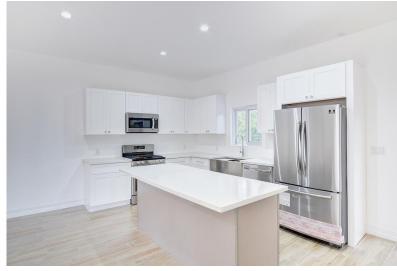

## TH OCEAN PALMS, South Ocean, New Providence/Paradise

This stunning townhouse home offers 1,300 square feet of living space across two floors in a...

This stunning townhouse home offers 1,300 square feet of living space across two floors in a secure, gated community. The upstairs floor features 2 spacious bedrooms and 2 full bathrooms, providing ample privacy and comfort. Downstairs, you'll a convenient half bathroom, and an open floor plan perfect for modern living. Enjoy the outdoors in the fenced garden area, ideal for relaxation or entertainment. Semi furnished with appliances only. Can be furnished for \$3,100....read more on our website.

Bedrooms: 2 Bathrooms: 2

Lot Size: 0 SOUTH OCEAN PALMS, South Subdivision: South Ocean Ocean, New Providence/Paradise Features: Appliances Only Island

Phone:

\$2.800 ID# M62752 View Online www.sarlesrealty.com