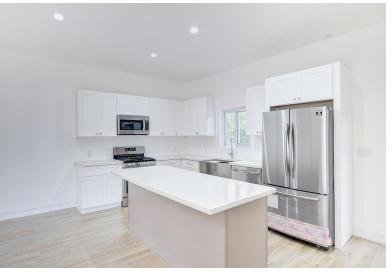

## TH OCEAN PALMS, South Ocean, New Providence/Paradise

This stunning townhouse home offers 1,300 square feet of living space across two floors in a...

This stunning townhouse home offers 1,300 square feet of living space across two floors in a secure, gated community. The upstairs floor features 2 spacious bedrooms and 2 full bathrooms, providing ample privacy and comfort. Downstairs, you'll a convenient half bathroom, and an open floor plan perfect for modern living. Enjoy the outdoors in the fenced garden area, ideal for relaxation or entertainment. Semi furnished with appliances only. Can be furnished for \$3,100....read more on our website.

Bedrooms: 2 Bathrooms: 2

Lot Size: 0 SOUTH OCEAN PALMS, South Subdivision: South Ocean Ocean, New Providence/Paradise Features: Appliances Only Island

Phone:

\$2.800 ID# M62752 View Online www.sarlesrealty.com