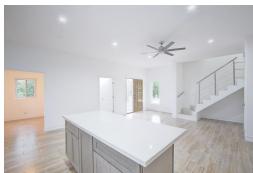

## TH OCEAN PALMS, South Ocean, New Providence/Paradise

This stunning townhouse home offers 1,300 square feet of living space across two floors in a...

This stunning townhouse home offers 1,300 square feet of living space across two floors in a secure, gated community. The upstairs floor features 2 spacious bedrooms and 2 full bathrooms, providing ample privacy and comfort. Downstairs, you'll a convenient half bathroom, and an open floor plan perfect for modern living. Enjoy the outdoors in the fenced garden area, ideal for relaxation or entertainment. Semi furnished with appliances only. Can be furnished for \$3,100....read more on our website.