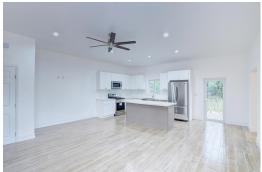

## TH OCEAN PALMS, South Ocean, New Providence/Paradise

This stunning townhouse home offers 1,300 square feet of living space across two floors in a...

This stunning townhouse home offers 1,300 square feet of living space across two floors in a secure, gated community. The upstairs floor features 2 spacious bedrooms and 2 full bathrooms, providing ample privacy and comfort. Downstairs, you'll a convenient half bathroom, and an open floor plan perfect for modern living. Enjoy the outdoors in the fenced garden area, ideal for relaxation or entertainment. Semi furnished with appliances only. Can be furnished for \$3,100....read more on our website.

Bedrooms: 2 Bathrooms: 2

Lot Size: 0 SOUTH OCEAN PALMS, South Subdivision: South Ocean Ocean, New Providence/Paradise Features: Appliances Only Island

Phone:

\$2.800 ID# M62752 View Online www.sarlesrealty.com