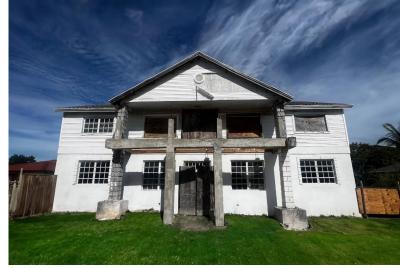

## SAU EAST, Prince Charles Drive, New Providence/Paradise

A work in progress is the way you could describe this property. With what seemed to be a plan to...

A work in progress is the way you could describe this property. With what seemed to be a plan to create a number of rental units throughout this massive property this home has tons of potential. While some portions of this home require minimal work to complete others require massive overhaul. This is definitely the kind of property you look at with a contractor, schedule a viewing at your earliest opportunity to view....read more on our website.

Bedrooms: 5
Bathrooms: 3
Lot Size: 7700
Subdivision: Prince

Subdivision: Prince Charles Drive

Features: Fully Fenced

NASSAU EAST, Prince Charles Drive, New Providence/Paradise

Island Phone:

\$274.500 ID# M62682 <u>View Online</u> www.sarlesrealty.com