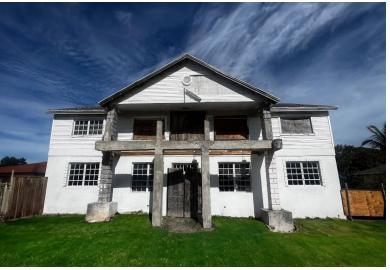

## SAU EAST, Prince Charles Drive, New Providence/Paradise

A work in progress is the way you could describe this property. With what seemed to be a plan to...

A work in progress is the way you could describe this property. With what seemed to be a plan to create a number of rental units throughout this massive property this home has tons of potential. While some portions of this home require minimal work to complete others require massive overhaul. This is definitely the kind of property you look at with a contractor, schedule a viewing at your earliest opportunity to view....read more on our website.

Bedrooms: 5
Bathrooms: 3
Lot Size: 7700
Subdivision: Prince

Subdivision: Prince Charles Drive

Features: Fully Fenced

NASSAU EAST, Prince Charles Drive, New Providence/Paradise

Island Phone:

\$274.500 ID# M62682 <u>View Online</u> www.sarlesrealty.com