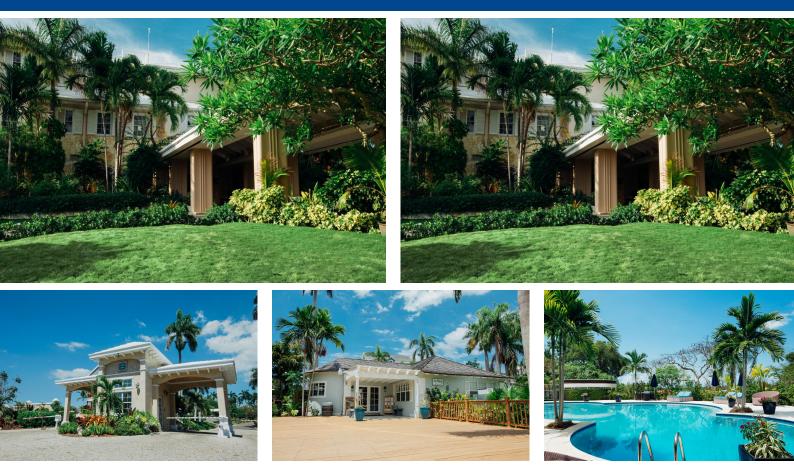

## In the heart of Balmoral lies a charming vacant lot, awaiting its future owner with endless...

In the heart of Balmoral lies a charming vacant lot, awaiting its future owner with endless possibilities and untapped potential. With its prime location in this coveted neighborhood, the lot beckons with its promise of a unique canvas for architectural dreams. Measuring just enough to accommodate diverse visions of a bespoke residence or a stylish commercial venture, it invites imaginations to flourish. Surrounded by lush greenery and within proximity to amenities, it offers the perfect opportunity to shape your vision into reality and embrace the allure of Balmoral living....read more on our website.

Bedrooms: 0 Bathrooms: 0 Lot Size: 8630 Subdivision: Prospect Ridge Features: 24 Hour Security, Night Security