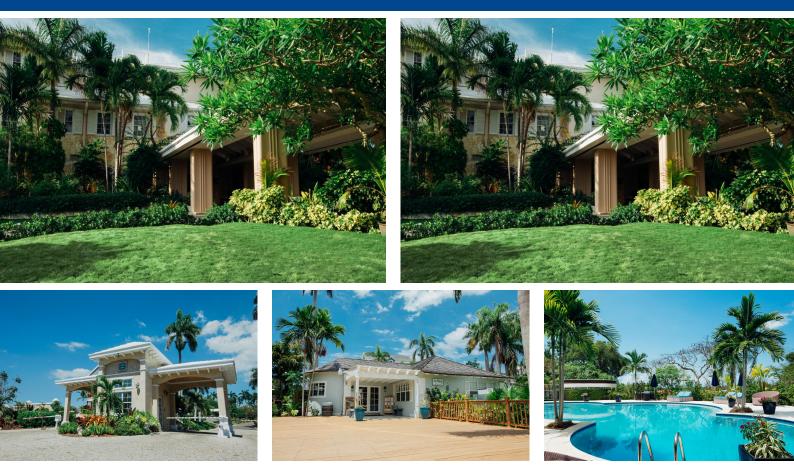

## In the heart of Balmoral lies a charming vacant lot, awaiting its future owner with endless...

In the heart of Balmoral lies a charming vacant lot, awaiting its future owner with endless possibilities and untapped potential. With its prime location in this coveted neighborhood, the lot beckons with its promise of a unique canvas for architectural dreams. Measuring just enough to accommodate diverse visions of a bespoke residence or a stylish commercial venture, it invites imaginations to flourish. Surrounded by lush greenery and within proximity to amenities, it offers the perfect opportunity to shape your vision into reality and embrace the allure of Balmoral living....read more on our website.

Bedrooms: 0 Bathrooms: 0 Lot Size: 7700 Subdivision: Prospect Ridge Features: 24 Hour Security, Night Security