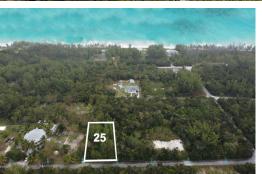

## OT 25 BAHAMA PALM SHORES, Bahama Palm Shores, Ab

Lot 25, block G in section 1, is a large 15,000 sq. ft. home site on which you can build your dream...

Lot 25, block G in section 1, is a large 15,000 sq. ft. home site on which you can build your dream home and walk to the beach nearby. Enjoy the best of both worlds, being steps away from one of Abaco's most pristine beaches, only 16.5 miles away from Marsh Harbor's airport and city center. The serene residential community of Bahama Palm Shores in South Abaco features eight miles of stunning beachfront along the Atlantic Ocean, dotted with coral reefs teeming with marine life. This development has a mix of local and foreign residents who have formed a welcoming and idyllic community surrounded by nature....read more on our website.

Bedrooms: 0 Bathrooms: 0 Lot Size: 15000

Subdivision: Bahama Palm SHORES, Bahama Palm Shores,
Shores

LOT 25 BAHAMA PALM
SHORES, Bahama Palm Shores,
Abaco

Features: Easy Access,

Family Oriented, None, Quiet Area, Road -