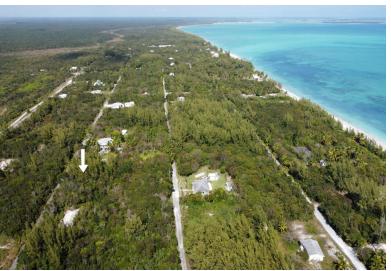

## OT 25 BAHAMA PALM SHORES, Bahama Palm Shores, Ab

Lot 25, block G in section 1, is a large 15,000 sq. ft. home site on which you can build your dream...

Lot 25, block G in section 1, is a large 15,000 sq. ft. home site on which you can build your dream home and walk to the beach nearby. Enjoy the best of both worlds, being steps away from one of Abaco's most pristine beaches, only 16.5 miles away from Marsh Harbor's airport and city center. The serene residential community of Bahama Palm Shores in South Abaco features eight miles of stunning beachfront along the Atlantic Ocean, dotted with coral reefs teeming with marine life. This development has a mix of local and foreign residents who have formed a welcoming and idyllic community surrounded by nature....read more on our website.

Bedrooms: 0 Bathrooms: 0 Lot Size: 15000

Subdivision: Bahama Palm SHORES, Bahama Palm Shores,
Shores

LOT 25 BAHAMA PALM
SHORES, Bahama Palm Shores,
Abaco

Features: Easy Access,

Family Oriented, None, Quiet Area, Road -