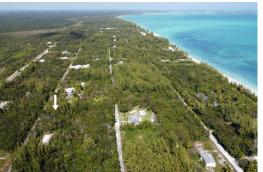

## OT 25 BAHAMA PALM SHORES, Bahama Palm Shores, Ab

Lot 25, block G in section 1, is a large 15,000 sq. ft. home site on which you can build your dream...

Lot 25, block G in section 1, is a large 15,000 sq. ft. home site on which you can build your dream home and walk to the beach nearby. Enjoy the best of both worlds, being steps away from one of Abaco's most pristine beaches, only 16.5 miles away from Marsh Harbor's airport and city center. The serene residential community of Bahama Palm Shores in South Abaco features eight miles of stunning beachfront along the Atlantic Ocean, dotted with coral reefs teeming with marine life. This development has a mix of local and foreign residents who have formed a welcoming and idyllic community surrounded by nature....read more on our website.

Bedrooms: 0 Bathrooms: 0 Lot Size: 15000

Subdivision: Bahama Palm SHORES, Bahama Palm Shores,
Shores

LOT 25 BAHAMA PALM
SHORES, Bahama Palm Shores,
Abaco

Features: Easy Access,

Family Oriented, None, Quiet Area, Road -