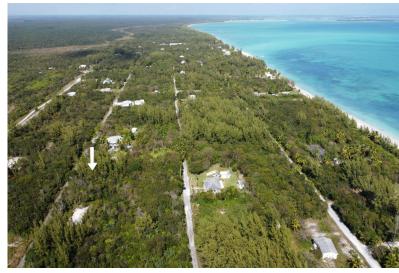

## OT 25 BAHAMA PALM SHORES, Bahama Palm Shores, Ab

Lot 25, block G in section 1, is a large 15,000 sq. ft. home site on which you can build your dream...

Lot 25, block G in section 1, is a large 15,000 sq. ft. home site on which you can build your dream home and walk to the beach nearby. Enjoy the best of both worlds, being steps away from one of Abaco's most pristine beaches, only 16.5 miles away from Marsh Harbor's airport and city center. The serene residential community of Bahama Palm Shores in South Abaco features eight miles of stunning beachfront along the Atlantic Ocean, dotted with coral reefs teeming with marine life. This development has a mix of local and foreign residents who have formed a welcoming and idyllic community surrounded by nature....read more on our website.

Bedrooms: 0 Bathrooms: 0 Lot Size: 15000

Subdivision: Bahama Palm SHORES, Bahama Palm Shores,
Shores

LOT 25 BAHAMA PALM
SHORES, Bahama Palm Shores,
Abaco

Features: Easy Access,

Family Oriented, None, Quiet Area, Road -