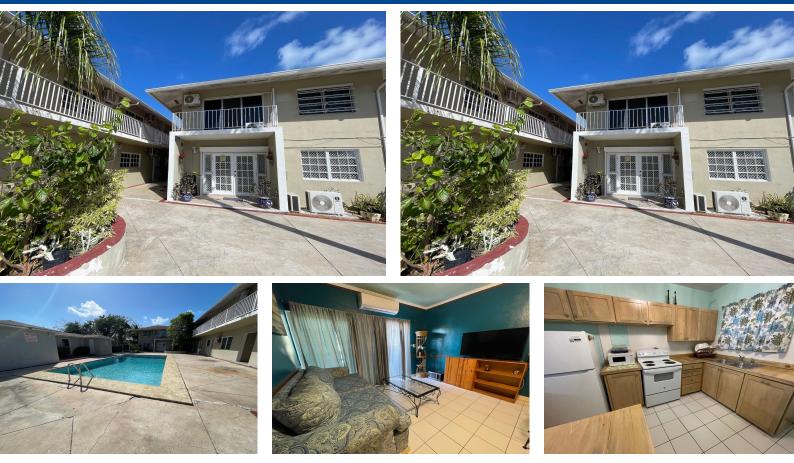

## This unit is located in the lovely neighborhood of High Vista. The unit is on the ground floor and...

This unit is located in the lovely neighborhood of High Vista. The unit is on the ground floor and comes with everything you'll need. The complex has shared laundry and pool areas....read more on our website.

| Bedrooms: 2              |                  |
|--------------------------|------------------|
| Bathrooms: 1             |                  |
| Lot Size: 850            | HIGH VISTA CONDO |
| Subdivision: Eastern Roa |                  |
| Features: Can Be Rente   |                  |
| Family Oriented, Fully   |                  |
| Fenced, Furnished,       |                  |
| Impact Shutters,         |                  |
| Landscaped, Quiet Area   | l,               |
| Road - Paved, Swimmin    | g                |
| Pool                     |                  |