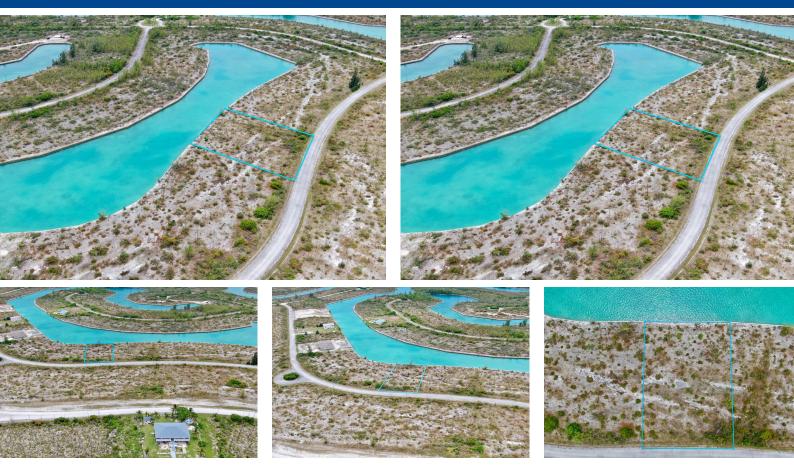

## 30 BREECH DRIVE, Canon Bay, Grand Bahama/Freeport

Prime Investment Opportunity in Multi-Family Vacant Canal Lot Discover this exceptional...

Prime Investment Opportunity in Multi-Family Vacant Canal Lot Discover this exceptional multi-family vacant canal lot, poised for a new owner to capitalize on its potential. Encompassing over half an acre, this property is ideally situated near the Lucaya Waterway, just over the Casuarina Bridge. It is zoned for a multi-family high-rise, presenting a rare opportunity to construct either a single-family residence or an income-generating property. Strategically located on the eastern side of the island amidst numerous forthcoming developments, this site is ideal for savvy investors who recognize the promising future of this burgeoning area. Embrace the chance to secure your foothold in a rapidly evolving market....read more on our website.

Bedrooms: 0 Bathrooms: 0 Lot Size: 25000 Subdivision: Canon Bay Features: Canal Front, None