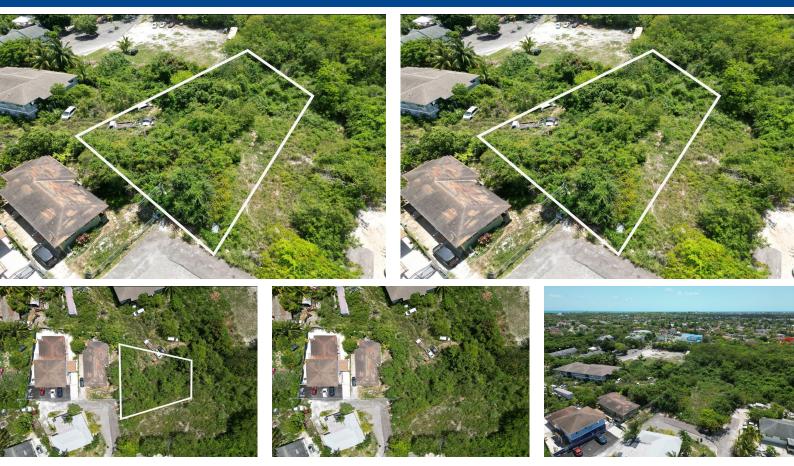

## ASPBERRY COURT, Fox Hill, New Providence/Paradise Isla

Discover the perfect investment opportunity with this multi-family lot located in the quiet and...

Discover the perfect investment opportunity with this multi-family lot located in the quiet and peaceful community of Fox Hill. Ideal for building rental units or a spacious family residence, this property offers both tranquility and convenience. Nestled in a well-established neighborhood, the lot is just minutes away from grocery stores, schools, bus stops, and popular local restaurants â€" making it a highly accessible and desirable location for tenants or homeowners alike. Whether you're a first-time investor or looking to expand your real estate portfolio, this lot presents strong potential in a growing area of New Providence. Don't miss out on this versatile and affordable opportunity to build in one of Nassau's most connected communities....read more on our website.

Bedrooms: 0 Bathrooms: 0 Lot Size: 10002 Subdivision: Fox Hill Features: None

RASPBERRY COURT, Fox Hill, New Providence/Paradise Island Phone: